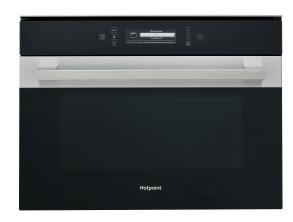

## **MP 996 IX H**

12NC: F095733

GTIN (EAN) code: 5016108957332

| MAIN FEATURES                         |                 |
|---------------------------------------|-----------------|
| Product group                         | Microwave       |
| Commercial code                       | MP 996 IX H     |
| Main colour of product                | Stainless steel |
| Type of micro-wave oven               | MW-Combi        |
| Construction type                     | Built-in        |
| Type of control                       | Electronic      |
| Type of control settings              | LCD             |
| Additional cooking method Grill       | Yes             |
| Crisp                                 | Yes             |
| Steam                                 | Yes             |
| Additional cooking method Fan cooking | Yes             |
| Clock                                 | Yes             |
| Automatic programmes                  | Yes             |
| Height of the product                 | 455             |
| Width of the product                  | 595             |
| Depth of the product                  | 560             |
| Minimum niche height                  | 450             |
| Minimum niche width                   | 556             |
| Niche depth                           | 550             |
| Net weight (kg)                       | 35              |
| Cavity capacity (l)                   | 40              |
| Turntable                             | Yes             |
| Turntable diameter (mm)               | 360             |
| Integrated Cleaning system            | No              |