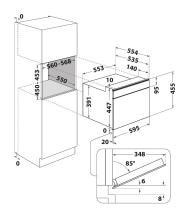

## **MP 996 IX H**

12NC: F095733

GTIN (EAN) code: 5016108957332

| MAIN FEATURES                         |                 |
|---------------------------------------|-----------------|
| Product group                         | Microwave       |
| Commercial code                       | MP 996 IX H     |
| Main colour of product                | Stainless steel |
| Type of micro-wave oven               | MW-Combi        |
| Construction type                     | Built-in        |
| Type of control                       | Electronic      |
| Type of control settings              | LCD             |
| Additional cooking method Grill       | Yes             |
| Crisp                                 | Yes             |
| Steam                                 | Yes             |
| Additional cooking method Fan cooking | Yes             |
| Clock                                 | Yes             |
| Automatic programmes                  | Yes             |
| Height of the product                 | 455             |
| Width of the product                  | 595             |
| Depth of the product                  | 560             |
| Minimum niche height                  | 450             |
| Minimum niche width                   | 556             |
| Niche depth                           | 550             |
| Net weight (kg)                       | 35              |
| Cavity capacity (l)                   | 40              |
| Turntable                             | Yes             |
| Turntable diameter (mm)               | 360             |
| Integrated Cleaning system            | No              |