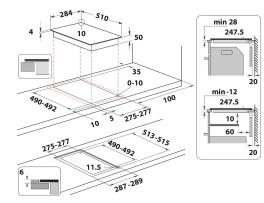

## **HQ 0930S NE**

12NC: F159238 GTIN (EAN) code: 8050147592380

| MAIN FEATURES                         |               |
|---------------------------------------|---------------|
| Product group                         | Hob           |
| Construction type                     | Built-in      |
| Type of control                       | Electronic    |
| Type of control settings              | -             |
| Number of gas burners                 | 0             |
| Number of electric cooking zones      | 2             |
| Number of electric plates             | 0             |
| Number of radiant plates              | 0             |
| Number of halogen plates              | 0             |
| Number of induction plates            | 2             |
| Number of electric warming zones      | 0             |
| Location of control panel             | Front         |
| Basic surface material                | Ceramic Glass |
| Main colour of product                | Черен         |
| Electrical connection rating (W)      | 3700          |
| Gas connection rating (W)             | 0             |
| Gas type                              | N/A           |
| Current (A)                           | 16            |
| Voltage (V)                           | 220-240       |
| Frequency (Hz)                        | 50/60         |
| Length of Electrical Supply Cord (cm) | 120           |
| Plug type                             | No            |
| Gas connection                        | N/A           |
| Width of the product                  | 284           |
| Height of the product                 | 54            |
| Depth of the product                  | 510           |
| Minimum niche height                  | 28            |
| Minimum niche width                   | 275           |
| Niche depth                           | 490           |
| Net weight (kg)                       | 5.5           |
| Automatic programmes                  | Yes           |