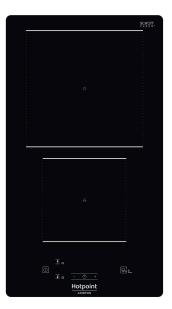

## **HQ 0930S NE**

12NC: F159238 GTIN (EAN) code: 8050147592380

| MAIN FEATURES                         |               |
|---------------------------------------|---------------|
| Product group                         | Hob           |
| Construction type                     | Built-in      |
| Type of control                       | Electronic    |
| Type of control settings              | -             |
| Number of gas burners                 | 0             |
| Number of electric cooking zones      | 2             |
| Number of electric plates             | 0             |
| Number of radiant plates              | 0             |
| Number of halogen plates              | 0             |
| Number of induction plates            | 2             |
| Number of electric warming zones      | 0             |
| Location of control panel             | Front         |
| Basic surface material                | Ceramic Glass |
| Main colour of product                | Черен         |
| Electrical connection rating (W)      | 3700          |
| Gas connection rating (W)             | 0             |
| Gas type                              | N/A           |
| Current (A)                           | 16            |
| Voltage (V)                           | 220-240       |
| Frequency (Hz)                        | 50/60         |
| Length of Electrical Supply Cord (cm) | 120           |
| Plug type                             | No            |
| Gas connection                        | N/A           |
| Width of the product                  | 284           |
| Height of the product                 | 54            |
| Depth of the product                  | 510           |
| Minimum niche height                  | 28            |
| Minimum niche width                   | 275           |
| Niche depth                           | 490           |
| Net weight (kg)                       | 5.5           |
| Automatic programmes                  | Yes           |

| TECHNICAL FEATURES      |          |
|-------------------------|----------|
| Power on indicator      | Yes      |
| Number of indicators    | 2        |
| Type of regulation      | N/A      |
| Type of lid             | Without  |
| Residual heat indicator | Separate |
| Main on/off switch      | Yes      |
| Safety device           | -        |
| Timer                   | Yes      |