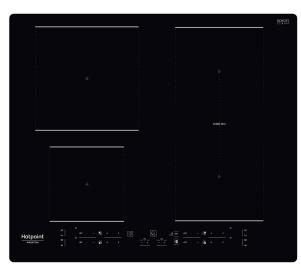

## HB 3760B NE

12NC: F158294 GTIN (EAN) code: 8050147582947

| MAIN FEATURES                         |               |  |
|---------------------------------------|---------------|--|
| Product group                         | Hob           |  |
| Construction type                     | Built-in      |  |
| Type of control                       | Electronic    |  |
| Type of control settings              | -             |  |
| Number of gas burners                 | 0             |  |
| Number of electric cooking zones      | 4             |  |
| Number of electric plates             | 0             |  |
| Number of radiant plates              | 0             |  |
| Number of halogen plates              | 0             |  |
| Number of induction plates            | 4             |  |
| Number of electric warming zones      | 0             |  |
| Location of control panel             | Front         |  |
| Basic surface material                | Ceramic Glass |  |
| Main colour of product                | Черен         |  |
| Electrical connection rating (W)      | 7200          |  |
| Gas connection rating (W)             | 0             |  |
| Gas type                              | N/A           |  |
| Current (A)                           | 31,3          |  |
| Voltage (V)                           | 220-240       |  |
| Frequency (Hz)                        | 50/60         |  |
| Length of Electrical Supply Cord (cm) | 120           |  |
| Plug type                             | No            |  |
| Gas connection                        | N/A           |  |
| Width of the product                  | 590           |  |
| Height of the product                 | 54            |  |
| Depth of the product                  | 510           |  |
| Minimum niche height                  | 28            |  |
| Minimum niche width                   | 560           |  |
| Niche depth                           | 480           |  |
| Net weight (kg)                       | 10.1          |  |
| Automatic programmes                  | Yes           |  |

| TECH |       | . FEATL | IDEC |
|------|-------|---------|------|
|      |       | FEALL   | IKEN |
|      | NICAL |         |      |

| Power on indicator      | Yes       |
|-------------------------|-----------|
| Number of indicators    | 4         |
| Type of regulation      | Induction |
| Type of lid             | Without   |
| Residual heat indicator | Separate  |
| Main on/off switch      | Yes       |
| Safety device           | -         |
| Timer                   | Yes       |
|                         |           |