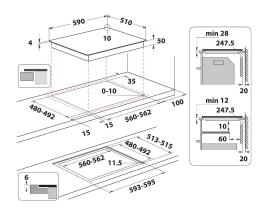

## HB 3760B NE

12NC: F158294 GTIN (EAN) code: 8050147582947

| MAIN FEATURES                         |               |  |
|---------------------------------------|---------------|--|
| Product group                         | Hob           |  |
| Construction type                     | Built-in      |  |
| Type of control                       | Electronic    |  |
| Type of control settings              | -             |  |
| Number of gas burners                 | 0             |  |
| Number of electric cooking zones      | 4             |  |
| Number of electric plates             | 0             |  |
| Number of radiant plates              | 0             |  |
| Number of halogen plates              | 0             |  |
| Number of induction plates            | 4             |  |
| Number of electric warming zones      | 0             |  |
| Location of control panel             | Front         |  |
| Basic surface material                | Ceramic Glass |  |
| Main colour of product                | Черен         |  |
| Electrical connection rating (W)      | 7200          |  |
| Gas connection rating (W)             | 0             |  |
| Gas type                              | N/A           |  |
| Current (A)                           | 31,3          |  |
| Voltage (V)                           | 220-240       |  |
| Frequency (Hz)                        | 50/60         |  |
| Length of Electrical Supply Cord (cm) | 120           |  |
| Plug type                             | No            |  |
| Gas connection                        | N/A           |  |
| Width of the product                  | 590           |  |
| Height of the product                 | 54            |  |
| Depth of the product                  | 510           |  |
| Minimum niche height                  | 28            |  |
| Minimum niche width                   | 560           |  |
| Niche depth                           | 480           |  |
| Net weight (kg)                       | 10.1          |  |
| Automatic programmes                  | Yes           |  |