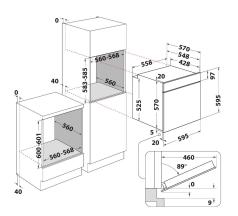

## FA3 841 H IX HA

12NC: F095891 GTIN (EAN) code: 8007842958911

| MAIN FEATURES                         |                 |
|---------------------------------------|-----------------|
| Product group                         | Oven            |
| Commercial code                       | FA3 841 H IX HA |
| Main colour of product                | Инокс           |
| Construction type                     | Built-in        |
| Type of control                       | Electronic      |
| Type of control settings              | -               |
| Are any hobs controls integrated?     | No              |
| Which kind of hobs can be controlled? |                 |
| Automatic programmes                  | Yes             |
| Current (A)                           | 13              |
| Voltage (V)                           | 220-240         |
| Frequency (Hz)                        | 50/60           |
| Length of Electrical Supply Cord (cm) | 100             |
| Plug type                             | No              |
| Depth with open door 90 degree (mm)   | -               |
| Height of the product                 | 595             |
| Width of the product                  | 595             |
| Depth of the product                  | 551             |
| Minimum niche height                  | 0               |
| Minimum niche width                   | 0               |
| Niche depth                           | 0               |
| Net weight (kg)                       | 27.1            |
| Usable volume (of cavity)             | 71              |
| Integrated Cleaning system            | Hydrolytic      |
| Grids of the cavity                   | 1               |
| Trays                                 | 2               |