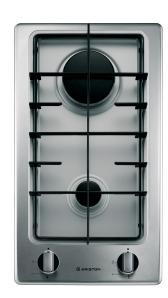

## **DK 20S (IX)**

12NC: F078206

GTIN (EAN) code: 8007842782066

| MAIN FEATURES                         |                 |
|---------------------------------------|-----------------|
| Product group                         | Hob             |
| Construction type                     | Built-in        |
| Type of control                       | Mechanical      |
| Type of control settings              | Knob            |
| Number of gas burners                 | 2               |
| Number of electric cooking zones      | 0               |
| Number of electric plates             | 0               |
| Number of radiant plates              | 0               |
| Number of halogen plates              | 0               |
| Number of induction plates            | 0               |
| Number of electric warming zones      | 0               |
| Location of control panel             | Front           |
| Basic surface material                | Stainless steel |
| Main colour of product                | Inox            |
| Electrical connection rating (W)      | 0               |
| Gas connection rating (W)             | 4000            |
| Gas type                              | Methane         |
| Current (A)                           | -               |
| Voltage (V)                           | 230             |
| Frequency (Hz)                        | 50/60           |
| Length of Electrical Supply Cord (cm) | 100             |
| Plug type                             | No              |
| Gas connection                        | N/A             |
| Width of the product                  | 298             |
| Height of the product                 | 45              |
| Depth of the product                  | 510             |
| Minimum niche height                  | 0               |
| Minimum niche width                   | 268             |
| Niche depth                           | 490             |
| Net weight (kg)                       | 4               |
| Automatic programmes                  | No              |
|                                       |                 |