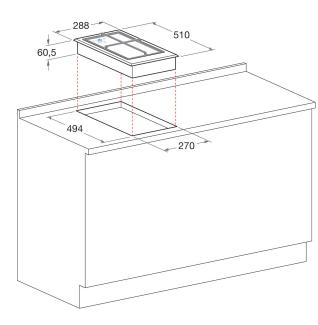

## **DK 20S (IX)**

12NC: F078206

GTIN (EAN) code: 8007842782066

| MAIN FEATURES                         |                 |
|---------------------------------------|-----------------|
| Product group                         | Hob             |
| Construction type                     | Built-in        |
| Type of control                       | Mechanical      |
| Type of control settings              | Knob            |
| Number of gas burners                 | 2               |
| Number of electric cooking zones      | 0               |
| Number of electric plates             | 0               |
| Number of radiant plates              | 0               |
| Number of halogen plates              | 0               |
| Number of induction plates            | 0               |
| Number of electric warming zones      | 0               |
| Location of control panel             | Front           |
| Basic surface material                | Stainless steel |
| Main colour of product                | Inox            |
| Electrical connection rating (W)      | 0               |
| Gas connection rating (W)             | 4000            |
| Gas type                              | Methane         |
| Current (A)                           | -               |
| Voltage (V)                           | 230             |
| Frequency (Hz)                        | 50/60           |
| Length of Electrical Supply Cord (cm) | 100             |
| Plug type                             | No              |
| Gas connection                        | N/A             |
| Width of the product                  | 298             |
| Height of the product                 | 45              |
| Depth of the product                  | 510             |
| Minimum niche height                  | 0               |
| Minimum niche width                   | 268             |
| Niche depth                           | 490             |
| Net weight (kg)                       | 4               |
| Automatic programmes                  | No              |
|                                       |                 |