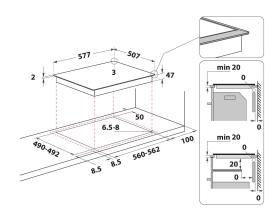

## HR 603 X/1

12NC: F158399

GTIN (EAN) code: 8050147583999

| MAIN FEATURES                         |                 |
|---------------------------------------|-----------------|
| Product group                         | Hob             |
| Construction type                     | Built-in        |
| Type of control                       | Electronic      |
| Type of control settings              | -               |
| Number of gas burners                 | 0               |
| Number of electric cooking zones      | 3               |
| Number of electric plates             | 0               |
| Number of radiant plates              | 3               |
| Number of halogen plates              | 0               |
| Number of induction plates            | 0               |
| Number of electric warming zones      | 0               |
| Location of control panel             | Front           |
| Basic surface material                | Ceramic Glass   |
| Main colour of product                | Черен           |
| Electrical connection rating (W)      | 4500            |
| Gas connection rating (W)             | 0               |
| Gas type                              | N/A             |
| Current (A)                           | 20              |
| Voltage (V)                           | 220-240/380-415 |
| Frequency (Hz)                        | 50/60           |
| Length of Electrical Supply Cord (cm) | 0               |
| Plug type                             | No              |
| Gas connection                        | N/A             |
| Width of the product                  | 580             |
| Height of the product                 | 46              |
| Depth of the product                  | 510             |
| Minimum niche height                  | 42              |
| Minimum niche width                   | 560             |
| Niche depth                           | 490             |
| Net weight (kg)                       | 7.3             |
| Automatic programmes                  | No              |
| -                                     |                 |