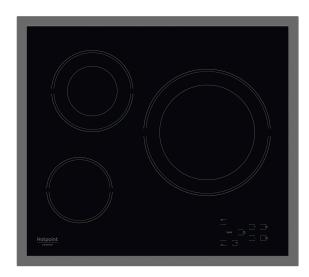

## HR 603 X/1

12NC: F158399

GTIN (EAN) code: 8050147583999

| MAIN FEATURES                         |                 |
|---------------------------------------|-----------------|
| Product group                         | Hob             |
| Construction type                     | Built-in        |
| Type of control                       | Electronic      |
| Type of control settings              | -               |
| Number of gas burners                 | 0               |
| Number of electric cooking zones      | 3               |
| Number of electric plates             | 0               |
| Number of radiant plates              | 3               |
| Number of halogen plates              | 0               |
| Number of induction plates            | 0               |
| Number of electric warming zones      | 0               |
| Location of control panel             | Front           |
| Basic surface material                | Ceramic Glass   |
| Main colour of product                | Черен           |
| Electrical connection rating (W)      | 4500            |
| Gas connection rating (W)             | 0               |
| Gas type                              | N/A             |
| Current (A)                           | 20              |
| Voltage (V)                           | 220-240/380-415 |
| Frequency (Hz)                        | 50/60           |
| Length of Electrical Supply Cord (cm) | 0               |
| Plug type                             | No              |
| Gas connection                        | N/A             |
| Width of the product                  | 580             |
| Height of the product                 | 46              |
| Depth of the product                  | 510             |
| Minimum niche height                  | 42              |
| Minimum niche width                   | 560             |
| Niche depth                           | 490             |
| Net weight (kg)                       | 7.3             |
| Automatic programmes                  | No              |
| -                                     |                 |

| TECHNICAL FEATURES      |          |  |
|-------------------------|----------|--|
| Power on indicator      | Yes      |  |
| Number of indicators    | 3        |  |
| Type of regulation      | Radiant  |  |
| Type of lid             | Without  |  |
| Residual heat indicator | Separate |  |
| Main on/off switch      | Yes      |  |
| Safety device           | -        |  |
| Timer                   | Yes      |  |