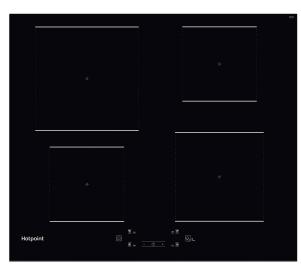

## TQ 4160S BF

12NC: F158954 GTIN (EAN) code: 5054645589548

| Product group                         | Hob           |
|---------------------------------------|---------------|
| Construction type                     | Built-in      |
| Type of control                       | Electronic    |
| Type of control settings              | -             |
| Number of gas burners                 | 0             |
| Number of electric cooking zones      | 4             |
| Number of electric plates             | 0             |
| Number of radiant plates              | 0             |
| Number of halogen plates              | 0             |
| Number of induction plates            | 4             |
| Number of electric warming zones      | 0             |
| Location of control panel             | Front         |
| Basic surface material                | Ceramic Glass |
| Main colour of product                | Black         |
| Electrical connection rating (W)      | 7200          |
| Gas connection rating (W)             | 0             |
| Gas type                              | N/A           |
| Current (A)                           | 31,3          |
| Voltage (V)                           | 220-240       |
| Frequency (Hz)                        | 50/60         |
| Length of Electrical Supply Cord (cm) | 120           |
| Plug type                             | No            |
| Gas connection                        | N/A           |
| Width of the product                  | 590           |
| Height of the product                 | 54            |
| Depth of the product                  | 510           |
| Minimum niche height                  | 28            |
| Minimum niche width                   | 560           |
| Niche depth                           | 480           |
| Net weight (kg)                       | 8.3           |

| TECHNICAL FEATURES      |           |
|-------------------------|-----------|
| Power on indicator      | Yes       |
| Number of indicators    | 4         |
| Type of regulation      | Induction |
| Type of lid             | Without   |
| Residual heat indicator | Separate  |
| Main on/off switch      | Yes       |
| Safety device           | -         |
| Timer                   | Yes       |