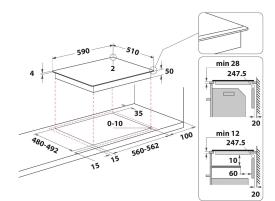

## TQ 4160S BF

12NC: F158954 GTIN (EAN) code: 5054645589548

| Product group                         | Hob           |
|---------------------------------------|---------------|
| Construction type                     | Built-in      |
| Type of control                       | Electronic    |
| Type of control settings              | -             |
| Number of gas burners                 | 0             |
| Number of electric cooking zones      | 4             |
| Number of electric plates             | 0             |
| Number of radiant plates              | 0             |
| Number of halogen plates              | 0             |
| Number of induction plates            | 4             |
| Number of electric warming zones      | 0             |
| Location of control panel             | Front         |
| Basic surface material                | Ceramic Glass |
| Main colour of product                | Black         |
| Electrical connection rating (W)      | 7200          |
| Gas connection rating (W)             | 0             |
| Gas type                              | N/A           |
| Current (A)                           | 31,3          |
| Voltage (V)                           | 220-240       |
| Frequency (Hz)                        | 50/60         |
| Length of Electrical Supply Cord (cm) | 120           |
| Plug type                             | No            |
| Gas connection                        | N/A           |
| Width of the product                  | 590           |
| Height of the product                 | 54            |
| Depth of the product                  | 510           |
| Minimum niche height                  | 28            |
| Minimum niche width                   | 560           |
| Niche depth                           | 480           |
| Net weight (kg)                       | 8.3           |