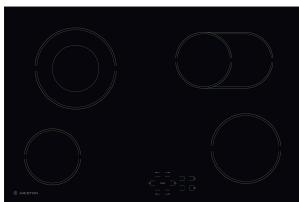

## HR 704 BA

GTIN (EAN) code: 8050147043202

| MAIN FEATURES                         |                |
|---------------------------------------|----------------|
| Product group                         | Hob            |
| Construction type                     | Built-in       |
| Type of control                       | Electronic     |
| Type of control settings              | -              |
| Number of gas burners                 | 0              |
| Number of electric cooking zones      | 4              |
| Number of electric plates             | 0              |
| Number of radiant plates              | 4              |
| Number of halogen plates              | 0              |
| Number of induction plates            | 0              |
| Number of electric warming zones      | 0              |
| Location of control panel             | Front          |
| Basic surface material                | Ceramic Glass  |
| Main colour of product                | Black          |
| Electrical connection rating (W)      | 5500           |
| Gas connection rating (W)             | 0              |
| Gas type                              | N/A            |
| Current (A)                           | 24             |
| Voltage (V)                           | 220-240/380-41 |
| Frequency (Hz)                        | 50/60          |
| Length of Electrical Supply Cord (cm) | 0              |
| Plug type                             | No             |
| Gas connection                        | N/A            |
| Width of the product                  | 770            |
| Height of the product                 | 46             |
| Depth of the product                  | 510            |
| Minimum niche height                  | 42             |
| Minimum niche width                   | 750            |
| Niche depth                           | 490            |
| Net weight (kg)                       | 12             |
| Automatic programmes                  | No             |