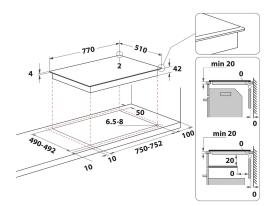

## HR 704 BA

GTIN (EAN) code: 8050147043202

| MAIN FEATURES                         |                |
|---------------------------------------|----------------|
| Product group                         | Hob            |
| Construction type                     | Built-in       |
| Type of control                       | Electronic     |
| Type of control settings              | -              |
| Number of gas burners                 | 0              |
| Number of electric cooking zones      | 4              |
| Number of electric plates             | 0              |
| Number of radiant plates              | 4              |
| Number of halogen plates              | 0              |
| Number of induction plates            | 0              |
| Number of electric warming zones      | 0              |
| Location of control panel             | Front          |
| Basic surface material                | Ceramic Glass  |
| Main colour of product                | Black          |
| Electrical connection rating (W)      | 5500           |
| Gas connection rating (W)             | 0              |
| Gas type                              | N/A            |
| Current (A)                           | 24             |
| Voltage (V)                           | 220-240/380-41 |
| Frequency (Hz)                        | 50/60          |
| Length of Electrical Supply Cord (cm) | 0              |
| Plug type                             | No             |
| Gas connection                        | N/A            |
| Width of the product                  | 770            |
| Height of the product                 | 46             |
| Depth of the product                  | 510            |
| Minimum niche height                  | 42             |
| Minimum niche width                   | 750            |
| Niche depth                           | 490            |
| Net weight (kg)                       | 12             |
| Automatic programmes                  | No             |