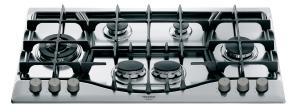

## PHN 961 TS/IX/A

12NC: F100600 GTIN (EAN) code: 8050147006009

| MAIN FEATURES                         |            |
|---------------------------------------|------------|
| Product group                         | Hob        |
| Construction type                     | Built-in   |
| Type of control                       | Mechanical |
| Type of control settings              | Knob       |
| Number of gas burners                 | 5          |
| Number of electric cooking zones      | 0          |
| Number of electric plates             | 0          |
| Number of radiant plates              | 0          |
| Number of halogen plates              | 0          |
| Number of induction plates            | 0          |
| Number of electric warming zones      | 0          |
| Location of control panel             | Front      |
| Basic surface material                | Inox       |
| Main colour of product                | Inox       |
| Electrical connection rating (W)      | 0          |
| Gas connection rating (W)             | 0          |
| Gas type                              | N/A        |
| Current (A)                           | 0          |
| Voltage (V)                           | N/A        |
| Frequency (Hz)                        | N/A        |
| Length of Electrical Supply Cord (cm) | 0          |
| Plug type                             | No         |
| Gas connection                        | N/A        |
| Width of the product                  | 870        |
| Height of the product                 | 46         |
| Depth of the product                  | 510        |
| Minimum niche height                  | 0          |
| Minimum niche width                   | 0          |
| Niche depth                           | 0          |
| Net weight (kg)                       | 17.3       |
| Automatic programmes                  | No         |