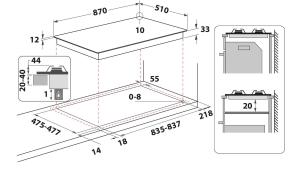

## PHN 961 TS/IX/A

12NC: F100600 GTIN (EAN) code: 8050147006009

| MAIN FEATURES                         |            |
|---------------------------------------|------------|
| Product group                         | Hob        |
| Construction type                     | Built-in   |
| Type of control                       | Mechanical |
| Type of control settings              | Knob       |
| Number of gas burners                 | 5          |
| Number of electric cooking zones      | 0          |
| Number of electric plates             | 0          |
| Number of radiant plates              | 0          |
| Number of halogen plates              | 0          |
| Number of induction plates            | 0          |
| Number of electric warming zones      | 0          |
| Location of control panel             | Front      |
| Basic surface material                | Inox       |
| Main colour of product                | Inox       |
| Electrical connection rating (W)      | 0          |
| Gas connection rating (W)             | 0          |
| Gas type                              | N/A        |
| Current (A)                           | 0          |
| Voltage (V)                           | N/A        |
| Frequency (Hz)                        | N/A        |
| Length of Electrical Supply Cord (cm) | 0          |
| Plug type                             | No         |
| Gas connection                        | N/A        |
| Width of the product                  | 870        |
| Height of the product                 | 46         |
| Depth of the product                  | 510        |
| Minimum niche height                  | 0          |
| Minimum niche width                   | 0          |
| Niche depth                           | 0          |
| Net weight (kg)                       | 17.3       |
| Automatic programmes                  | No         |