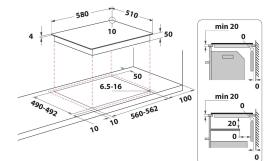

## HR 609 C A

12NC: F104329 GTIN (EAN) code: 8050147043295

| MAIN FEATURES                         |                 |
|---------------------------------------|-----------------|
| Product group                         | Hob             |
| Construction type                     | Built-in        |
| Type of control                       | Mechanical      |
| Type of control settings              | -               |
| Number of gas burners                 | 0               |
| Number of electric cooking zones      | 4               |
| Number of electric plates             | 0               |
| Number of radiant plates              | 4               |
| Number of halogen plates              | 0               |
| Number of induction plates            | 0               |
| Number of electric warming zones      | 0               |
| Location of control panel             | Lateral         |
| Basic surface material                | Ceramic Glass   |
| Main colour of product                | Black           |
| Electrical connection rating (W)      | 6200            |
| Gas connection rating (W)             | 0               |
| Gas type                              | N/A             |
| Current (A)                           | 27              |
| Voltage (V)                           | 220-240/380-415 |
| Frequency (Hz)                        | 50/60           |
| Length of Electrical Supply Cord (cm) | 120             |
| Plug type                             | No              |
| Gas connection                        | N/A             |
| Width of the product                  | 580             |
| Height of the product                 | 50              |
| Depth of the product                  | 510             |
| Minimum niche height                  | 40              |
| Minimum niche width                   | 560             |
| Niche depth                           | 490             |
| Net weight (kg)                       | 8.5             |
| Automatic programmes                  | No              |