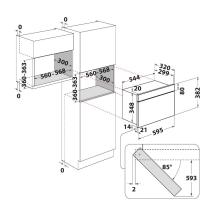

## **MN 313 IX A**

12NC: F096681

GTIN (EAN) code: 8007842966817

| MAIN FEATURES                         |                   |
|---------------------------------------|-------------------|
| Product group                         | Microwave         |
| Commercial code                       | MN 313 IX A       |
| Main colour of product                | Stainless steel   |
| Type of micro-wave oven               | MW+Grill function |
| Construction type                     | Built-in          |
| Type of control                       | Electronic        |
| Type of control settings              | LED               |
| Additional cooking method Grill       | Yes               |
| Crisp                                 | No                |
| Steam                                 | No                |
| Additional cooking method Fan cooking | No                |
| Clock                                 | Yes               |
| Automatic programmes                  | No                |
| Height of the product                 | 382               |
| Width of the product                  | 595               |
| Depth of the product                  | 320               |
| Minimum niche height                  | 360               |
| Minimum niche width                   | 556               |
| Niche depth                           | 300               |
| Net weight (kg)                       | 21                |
| Cavity capacity (l)                   | 22                |
| Turntable                             | Yes               |
| Turntable diameter (mm)               | 250               |
| Integrated Cleaning system            | No                |