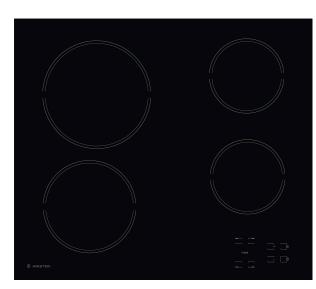

## HR 611 CA

12NC: F104298

GTIN (EAN) code: 8050147042984

| MAIN FEATURES                         |                 |
|---------------------------------------|-----------------|
| Product group                         | Hob             |
| Construction type                     | Built-in        |
| Type of control                       | Electronic      |
| Type of control settings              | -               |
| Number of gas burners                 | 0               |
| Number of electric cooking zones      | 4               |
| Number of electric plates             | 0               |
| Number of radiant plates              | 4               |
| Number of halogen plates              | 0               |
| Number of induction plates            | 0               |
| Number of electric warming zones      | 0               |
| Location of control panel             | Front           |
| Basic surface material                | Ceramic Glass   |
| Main colour of product                | Black           |
| Electrical connection rating (W)      | 4700            |
| Gas connection rating (W)             | 0               |
| Gas type                              | N/A             |
| Current (A)                           | 20              |
| Voltage (V)                           | 220-240/380-415 |
| Frequency (Hz)                        | 50/60           |
| Length of Electrical Supply Cord (cm) | 0               |
| Plug type                             | No              |
| Gas connection                        | N/A             |
| Width of the product                  | 580             |
| Height of the product                 | 46              |
| Depth of the product                  | 510             |
| Minimum niche height                  | 42              |
| Minimum niche width                   | 560             |
| Niche depth                           | 490             |
| Net weight (kg)                       | 8               |
| Automatic programmes                  | No              |
|                                       |                 |

| TECHNICAL FEATURES      |          |
|-------------------------|----------|
| Power on indicator      | Yes      |
| Number of indicators    | 4        |
| Type of regulation      | Radiant  |
| Type of lid             | Without  |
| Residual heat indicator | Separate |
| Main on/off switch      | Yes      |
| Safety device           | -        |
| Timer                   | Yes      |