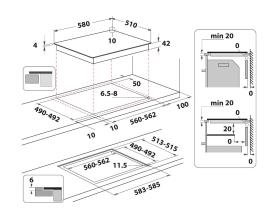

## HR 611 CA

12NC: F104298

GTIN (EAN) code: 8050147042984

| MAIN FEATURES                         |                 |
|---------------------------------------|-----------------|
| Product group                         | Hob             |
| Construction type                     | Built-in        |
| Type of control                       | Electronic      |
| Type of control settings              | -               |
| Number of gas burners                 | 0               |
| Number of electric cooking zones      | 4               |
| Number of electric plates             | 0               |
| Number of radiant plates              | 4               |
| Number of halogen plates              | 0               |
| Number of induction plates            | 0               |
| Number of electric warming zones      | 0               |
| Location of control panel             | Front           |
| Basic surface material                | Ceramic Glass   |
| Main colour of product                | Black           |
| Electrical connection rating (W)      | 4700            |
| Gas connection rating (W)             | 0               |
| Gas type                              | N/A             |
| Current (A)                           | 20              |
| Voltage (V)                           | 220-240/380-415 |
| Frequency (Hz)                        | 50/60           |
| Length of Electrical Supply Cord (cm) | 0               |
| Plug type                             | No              |
| Gas connection                        | N/A             |
| Width of the product                  | 580             |
| Height of the product                 | 46              |
| Depth of the product                  | 510             |
| Minimum niche height                  | 42              |
| Minimum niche width                   | 560             |
| Niche depth                           | 490             |
| Net weight (kg)                       | 8               |
| Automatic programmes                  | No              |
|                                       |                 |