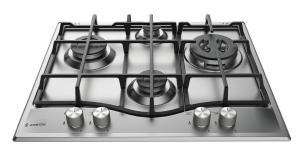

## **PCN 641 T/IX/A**

12NC: F100537

GTIN (EAN) code: 8050147005378

| Product group                         | Hob        |
|---------------------------------------|------------|
| Construction type                     | Built-in   |
| Type of control                       | Mechanical |
| Type of control settings              | Knob       |
| Number of gas burners                 | 4          |
| Number of electric cooking zones      | 0          |
| Number of electric plates             | 0          |
| Number of radiant plates              | 0          |
| Number of halogen plates              | 0          |
| Number of induction plates            | 0          |
| Number of electric warming zones      | 0          |
| Location of control panel             | Front      |
| Basic surface material                | Inox       |
| Main colour of product                | Inox       |
| Electrical connection rating (W)      | 0          |
| Gas connection rating (W)             | 8850       |
| Gas type                              | Methane    |
| Current (A)                           | -          |
| Voltage (V)                           | 220-240    |
| Frequency (Hz)                        | 50/60      |
| Length of Electrical Supply Cord (cm) | 100        |
| Plug type                             | No         |
| Gas connection                        | N/A        |
| Width of the product                  | 590        |
| Height of the product                 | 33         |
| Depth of the product                  | 510        |
| Minimum niche height                  | 0          |
| Minimum niche width                   | 555        |
| Niche depth                           | 475        |
| Net weight (kg)                       | 9.4        |
| Automatic programmes                  | No         |