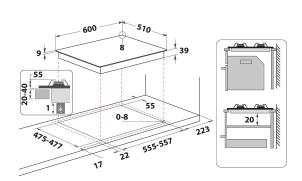

## **PCN 641 T/IX/A**

12NC: F100537

GTIN (EAN) code: 8050147005378

| Product group                         | Hob        |
|---------------------------------------|------------|
| Construction type                     | Built-in   |
| Type of control                       | Mechanical |
| Type of control settings              | Knob       |
| Number of gas burners                 | 4          |
| Number of electric cooking zones      | 0          |
| Number of electric plates             | 0          |
| Number of radiant plates              | 0          |
| Number of halogen plates              | 0          |
| Number of induction plates            | 0          |
| Number of electric warming zones      | 0          |
| Location of control panel             | Front      |
| Basic surface material                | Inox       |
| Main colour of product                | Inox       |
| Electrical connection rating (W)      | 0          |
| Gas connection rating (W)             | 8850       |
| Gas type                              | Methane    |
| Current (A)                           | -          |
| Voltage (V)                           | 220-240    |
| Frequency (Hz)                        | 50/60      |
| Length of Electrical Supply Cord (cm) | 100        |
| Plug type                             | No         |
| Gas connection                        | N/A        |
| Width of the product                  | 590        |
| Height of the product                 | 33         |
| Depth of the product                  | 510        |
| Minimum niche height                  | 0          |
| Minimum niche width                   | 555        |
| Niche depth                           | 475        |
| Net weight (kg)                       | 9.4        |
| Automatic programmes                  | No         |