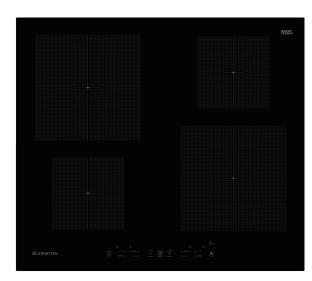

## **NIA 640 B**

12NC: F104151

GTIN (EAN) code: 8050147041512

| MAIN FEATURES                         |               |
|---------------------------------------|---------------|
| Product group                         | Hob           |
| Construction type                     | Built-in      |
| Type of control                       | Electronic    |
| Type of control settings              | -             |
| Number of gas burners                 | 0             |
| Number of electric cooking zones      | 4             |
| Number of electric plates             | 0             |
| Number of radiant plates              | 0             |
| Number of halogen plates              | 0             |
| Number of induction plates            | 4             |
| Number of electric warming zones      | 0             |
| Location of control panel             | Front         |
| Basic surface material                | Ceramic Glass |
| Main colour of product                | Black         |
| Electrical connection rating (W)      | 7200          |
| Gas connection rating (W)             | 0             |
| Gas type                              | N/A           |
| Current (A)                           | 31,3          |
| Voltage (V)                           | 230           |
| Frequency (Hz)                        | 50/60         |
| Length of Electrical Supply Cord (cm) | 120           |
| Plug type                             | No            |
| Gas connection                        | N/A           |
| Width of the product                  | 580           |
| Height of the product                 | 56            |
| Depth of the product                  | 510           |
| Minimum niche height                  | 30            |
| Minimum niche width                   | 560           |
| Niche depth                           | 490           |
| Net weight (kg)                       | 8             |
| Automatic programmes                  | No            |
|                                       |               |