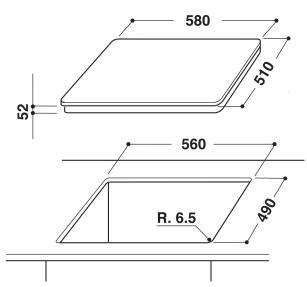

## **NIA 640 B**

12NC: F104151

GTIN (EAN) code: 8050147041512

| MAIN FEATURES                         |               |
|---------------------------------------|---------------|
| Product group                         | Hob           |
| Construction type                     | Built-in      |
| Type of control                       | Electronic    |
| Type of control settings              | -             |
| Number of gas burners                 | 0             |
| Number of electric cooking zones      | 4             |
| Number of electric plates             | 0             |
| Number of radiant plates              | 0             |
| Number of halogen plates              | 0             |
| Number of induction plates            | 4             |
| Number of electric warming zones      | 0             |
| Location of control panel             | Front         |
| Basic surface material                | Ceramic Glass |
| Main colour of product                | Black         |
| Electrical connection rating (W)      | 7200          |
| Gas connection rating (W)             | 0             |
| Gas type                              | N/A           |
| Current (A)                           | 31,3          |
| Voltage (V)                           | 230           |
| Frequency (Hz)                        | 50/60         |
| Length of Electrical Supply Cord (cm) | 120           |
| Plug type                             | No            |
| Gas connection                        | N/A           |
| Width of the product                  | 580           |
| Height of the product                 | 56            |
| Depth of the product                  | 510           |
| Minimum niche height                  | 30            |
| Minimum niche width                   | 560           |
| Niche depth                           | 490           |
| Net weight (kg)                       | 8             |
| Automatic programmes                  | No            |
|                                       |               |