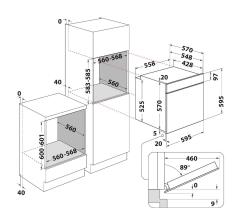

## **FA2 841 JH IX HA**

12NC: F100118

GTIN (EAN) code: 8050147001189

| MAIN FEATURES                         |                  |
|---------------------------------------|------------------|
| Product group                         | 0ven             |
| Commercial code                       | FA2 841 JH IX HA |
| Main colour of product                | Инокс            |
| Construction type                     | Built-in         |
| Type of control                       | Electronic       |
| Type of control settings              | -                |
| Are any hobs controls integrated?     | No               |
| Which kind of hobs can be controlled? | -                |
| Automatic programmes                  | Yes              |
| Current (A)                           | 13               |
| Voltage (V)                           | 220-240          |
| Frequency (Hz)                        | 50/60            |
| Length of Electrical Supply Cord (cm) | 100              |
| Plug type                             | No               |
| Depth with open door 90 degree (mm)   | -                |
| Height of the product                 | 595              |
| Width of the product                  | 595              |
| Depth of the product                  | 551              |
| Minimum niche height                  | 0                |
| Minimum niche width                   | 0                |
| Niche depth                           | 0                |
| Net weight (kg)                       | 28.25            |
| Usable volume (of cavity)             | 71               |
| Integrated Cleaning system            | Hydrolytic       |
| Grids of the cavity                   | 1                |
| Trays                                 | 2                |