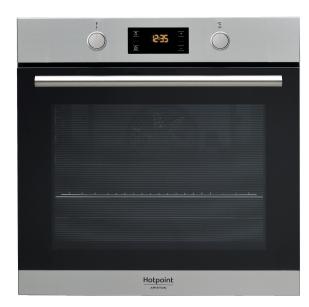

## **FA2 841 JH IX HA**

12NC: F100118

GTIN (EAN) code: 8050147001189

| MAIN FEATURES                         |                  |
|---------------------------------------|------------------|
| Product group                         | 0ven             |
| Commercial code                       | FA2 841 JH IX HA |
| Main colour of product                | Инокс            |
| Construction type                     | Built-in         |
| Type of control                       | Electronic       |
| Type of control settings              | -                |
| Are any hobs controls integrated?     | No               |
| Which kind of hobs can be controlled? | -                |
| Automatic programmes                  | Yes              |
| Current (A)                           | 13               |
| Voltage (V)                           | 220-240          |
| Frequency (Hz)                        | 50/60            |
| Length of Electrical Supply Cord (cm) | 100              |
| Plug type                             | No               |
| Depth with open door 90 degree (mm)   | -                |
| Height of the product                 | 595              |
| Width of the product                  | 595              |
| Depth of the product                  | 551              |
| Minimum niche height                  | 0                |
| Minimum niche width                   | 0                |
| Niche depth                           | 0                |
| Net weight (kg)                       | 28.25            |
| Usable volume (of cavity)             | 71               |
| Integrated Cleaning system            | Hydrolytic       |
| Grids of the cavity                   | 1                |
| Trays                                 | 2                |