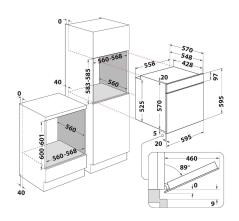

## **FA2 841 JH BL HA**

12NC: F100120

GTIN (EAN) code: 8050147001202

| Product group Oven Commercial code FA2 841 JH BL HA Main colour of product                                                                                                                                                                                                                                                                                                                                                                                                                                                                                                                                                                                                                                                                                                                                                                                                                                                                                                                                                                                                                                                                                                                                                                                                                                                                                                                                                                                                                                                                                                                                                                                                                                                                                                                                                                                                                                                                                                                                                                                                                                                     | MAIN FEATURES                         |                  |
|--------------------------------------------------------------------------------------------------------------------------------------------------------------------------------------------------------------------------------------------------------------------------------------------------------------------------------------------------------------------------------------------------------------------------------------------------------------------------------------------------------------------------------------------------------------------------------------------------------------------------------------------------------------------------------------------------------------------------------------------------------------------------------------------------------------------------------------------------------------------------------------------------------------------------------------------------------------------------------------------------------------------------------------------------------------------------------------------------------------------------------------------------------------------------------------------------------------------------------------------------------------------------------------------------------------------------------------------------------------------------------------------------------------------------------------------------------------------------------------------------------------------------------------------------------------------------------------------------------------------------------------------------------------------------------------------------------------------------------------------------------------------------------------------------------------------------------------------------------------------------------------------------------------------------------------------------------------------------------------------------------------------------------------------------------------------------------------------------------------------------------|---------------------------------------|------------------|
| Main colour of productYepeHConstruction typeBuilt-inType of controlElectronicType of control settings-Are any hobs controls integrated?NoWhich kind of hobs can be controlled?-Automatic programmesYesCurrent (A)13Voltage (V)220-240Frequency (Hz)50/60Length of Electrical Supply Cord (cm)100Plug typeNoDepth with open door 90 degree (mm)-Height of the product595Width of the product595Depth of the product551Minimum niche height0Niche depth0Net weight (kg)27.1Usable volume (of cavity)71Integrated Cleaning systemHydrolyticGrids of the cavity1                                                                                                                                                                                                                                                                                                                                                                                                                                                                                                                                                                                                                                                                                                                                                                                                                                                                                                                                                                                                                                                                                                                                                                                                                                                                                                                                                                                                                                                                                                                                                                   | Product group                         | 0ven             |
| Construction type Type of control Electronic Type of control settings - Are any hobs controls integrated? No Which kind of hobs can be controlled? Automatic programmes Current (A) Voltage (V) Frequency (Hz) Length of Electrical Supply Cord (cm) Plug type No Depth with open door 90 degree (mm) - Height of the product S95 Width of the product S95 Depth of the product Minimum niche height O Net weight (kg) Voltage (V) Suite of the cavity Tintegrated Cleaning system Hydrolytic Grids of the cavity                                                                                                                                                                                                                                                                                                                                                                                                                                                                                                                                                                                                                                                                                                                                                                                                                                                                                                                                                                                                                                                                                                                                                                                                                                                                                                                                                                                                                                                                                                                                                                                                              | Commercial code                       | FA2 841 JH BL HA |
| Type of control Electronic  Type of control settings - Are any hobs controls integrated? No Which kind of hobs can be controlled? - Automatic programmes Yes Current (A) 13 Voltage (V) 220-240 Frequency (Hz) 50/60  Length of Electrical Supply Cord (cm) 100 Plug type No Depth with open door 90 degree (mm) - Height of the product 595 Width of the product 595 Width of the product 551 Minimum niche height 0 Minimum niche width 0 Niche depth 0 Net weight (kg) 27.1 Usable volume (of cavity) 71 Integrated Cleaning system Hydrolytic Grids of the cavity 1                                                                                                                                                                                                                                                                                                                                                                                                                                                                                                                                                                                                                                                                                                                                                                                                                                                                                                                                                                                                                                                                                                                                                                                                                                                                                                                                                                                                                                                                                                                                                        | Main colour of product                | Черен            |
| Type of control settings Are any hobs controls integrated? No Which kind of hobs can be controlled? Automatic programmes Yes Current (A) 13 Voltage (V) Frequency (Hz) Length of Electrical Supply Cord (cm) Plug type No Depth with open door 90 degree (mm) Height of the product Sp5 Width of the product Sp5 Width of the product Sp5 Depth of the product Sp5 Minimum niche height O Niche depth O Net weight (kg) 27.1 Usable volume (of cavity) Integrated Cleaning system Hydrolytic Grids of the cavity                                                                                                                                                                                                                                                                                                                                                                                                                                                                                                                                                                                                                                                                                                                                                                                                                                                                                                                                                                                                                                                                                                                                                                                                                                                                                                                                                                                                                                                                                                                                                                                                               | Construction type                     | Built-in         |
| Are any hobs controls integrated?  Which kind of hobs can be controlled?  Automatic programmes  Current (A)  Voltage (V)  Frequency (Hz)  Length of Electrical Supply Cord (cm)  Plug type  No  Depth with open door 90 degree (mm)  Height of the product  Sp5  Width of the product  Depth of the product  Sp5  Depth of the product  Minimum niche height  No  Niche depth  No  Net weight (kg)  27.1  Usable volume (of cavity)  Integrated Cleaning system  No  No  No  No  No  No  No  No  Plug type  No  O  Plug type  No  O  No  Plug type  No  O  No  Plug type  No  O  No  Plug type  No  O  No  Plug type  No  O  No  Plug type  No  O  No  Plug type  No  O  Plug type  No  O  Plug type  No  O  No  Plug type | Type of control                       | Electronic       |
| Which kind of hobs can be controlled?  Automatic programmes  Yes  Current (A)  13  Voltage (V)  Frequency (Hz)  Length of Electrical Supply Cord (cm)  Plug type  No  Depth with open door 90 degree (mm)  Height of the product  595  Width of the product  595  Width of the product  595  Depth of the product  551  Minimum niche height  0  Nothe depth  No  Net weight (kg)  27.1  Usable volume (of cavity)  Integrated Cleaning system  Hydrolytic  Grids of the cavity  1                                                                                                                                                                                                                                                                                                                                                                                                                                                                                                                                                                                                                                                                                                                                                                                                                                                                                                                                                                                                                                                                                                                                                                                                                                                                                                                                                                                                                                                                                                                                                                                                                                             | Type of control settings              | -                |
| Automatic programmes  Current (A)  13  Voltage (V)  Frequency (Hz)  Length of Electrical Supply Cord (cm)  Plug type  No  Depth with open door 90 degree (mm)  Height of the product  595  Width of the product  595  Depth of the product  595  Depth of the product  551  Minimum niche height  0  Niche depth  No  Net weight (kg)  27.1  Usable volume (of cavity)  Integrated Cleaning system  Yes  Yes  13  13  Voltage  13  13  10  100  100  100  100  100                                                                                                                                                                                                                                                                                                                                                                                                                                                                                                                                                                                                                                                                                                                                                                                                                                                                                                                                                                                                                                                                                                                                                                                                                                                                                                                                                                                                                                                                                                                                                                                                                                                             | Are any hobs controls integrated?     | No               |
| Current (A) 13  Voltage (V) 220-240  Frequency (Hz) 50/60  Length of Electrical Supply Cord (cm) 100  Plug type No  Depth with open door 90 degree (mm) -  Height of the product 595  Width of the product 595  Depth of the product 595  Minimum niche height 0  Minimum niche width 0  Niche depth 0  Net weight (kg) 27.1  Usable volume (of cavity) 71  Integrated Cleaning system Hydrolytic  Grids of the cavity 1                                                                                                                                                                                                                                                                                                                                                                                                                                                                                                                                                                                                                                                                                                                                                                                                                                                                                                                                                                                                                                                                                                                                                                                                                                                                                                                                                                                                                                                                                                                                                                                                                                                                                                       | Which kind of hobs can be controlled? | -                |
| Voltage (V) 220-240  Frequency (Hz) 50/60  Length of Electrical Supply Cord (cm) 100  Plug type No  Depth with open door 90 degree (mm) -  Height of the product 595  Width of the product 595  Depth of the product 551  Minimum niche height 0  Minimum niche width 0  Niche depth 0  Net weight (kg) 27.1  Usable volume (of cavity) 71  Integrated Cleaning system Hydrolytic  Grids of the cavity 1                                                                                                                                                                                                                                                                                                                                                                                                                                                                                                                                                                                                                                                                                                                                                                                                                                                                                                                                                                                                                                                                                                                                                                                                                                                                                                                                                                                                                                                                                                                                                                                                                                                                                                                       | Automatic programmes                  | Yes              |
| Frequency (Hz) 50/60  Length of Electrical Supply Cord (cm) 100  Plug type No  Depth with open door 90 degree (mm) -  Height of the product 595  Width of the product 595  Depth of the product 551  Minimum niche height 0  Minimum niche width 0  Niche depth 0  Net weight (kg) 27.1  Usable volume (of cavity) 71  Integrated Cleaning system Hydrolytic  Grids of the cavity 1                                                                                                                                                                                                                                                                                                                                                                                                                                                                                                                                                                                                                                                                                                                                                                                                                                                                                                                                                                                                                                                                                                                                                                                                                                                                                                                                                                                                                                                                                                                                                                                                                                                                                                                                            | Current (A)                           | 13               |
| Length of Electrical Supply Cord (cm)  Plug type  No  Depth with open door 90 degree (mm)  Height of the product  595  Width of the product  595  Depth of the product  551  Minimum niche height  0  Minimum niche width  0  Niche depth  Net weight (kg)  1  Integrated Cleaning system  Grids of the cavity  1                                                                                                                                                                                                                                                                                                                                                                                                                                                                                                                                                                                                                                                                                                                                                                                                                                                                                                                                                                                                                                                                                                                                                                                                                                                                                                                                                                                                                                                                                                                                                                                                                                                                                                                                                                                                              | Voltage (V)                           | 220-240          |
| Plug typeNoDepth with open door 90 degree (mm)-Height of the product595Width of the product595Depth of the product551Minimum niche height0Minimum niche width0Niche depth0Net weight (kg)27.1Usable volume (of cavity)71Integrated Cleaning systemHydrolyticGrids of the cavity1                                                                                                                                                                                                                                                                                                                                                                                                                                                                                                                                                                                                                                                                                                                                                                                                                                                                                                                                                                                                                                                                                                                                                                                                                                                                                                                                                                                                                                                                                                                                                                                                                                                                                                                                                                                                                                               | Frequency (Hz)                        | 50/60            |
| Depth with open door 90 degree (mm)  Height of the product  595  Width of the product  595  Depth of the product  551  Minimum niche height  0  Minimum niche width  0  Niche depth  0  Net weight (kg)  27.1  Usable volume (of cavity)  Integrated Cleaning system  Grids of the cavity  1                                                                                                                                                                                                                                                                                                                                                                                                                                                                                                                                                                                                                                                                                                                                                                                                                                                                                                                                                                                                                                                                                                                                                                                                                                                                                                                                                                                                                                                                                                                                                                                                                                                                                                                                                                                                                                   | Length of Electrical Supply Cord (cm) | 100              |
| Height of the product 595  Width of the product 595  Depth of the product 551  Minimum niche height 0  Minimum niche width 0  Niche depth 0  Net weight (kg) 27.1  Usable volume (of cavity) 71  Integrated Cleaning system Hydrolytic  Grids of the cavity 1                                                                                                                                                                                                                                                                                                                                                                                                                                                                                                                                                                                                                                                                                                                                                                                                                                                                                                                                                                                                                                                                                                                                                                                                                                                                                                                                                                                                                                                                                                                                                                                                                                                                                                                                                                                                                                                                  | Plug type                             | No               |
| Width of the product 595  Depth of the product 551  Minimum niche height 0  Minimum niche width 0  Niche depth 0  Net weight (kg) 27.1  Usable volume (of cavity) 71  Integrated Cleaning system Hydrolytic  Grids of the cavity 1                                                                                                                                                                                                                                                                                                                                                                                                                                                                                                                                                                                                                                                                                                                                                                                                                                                                                                                                                                                                                                                                                                                                                                                                                                                                                                                                                                                                                                                                                                                                                                                                                                                                                                                                                                                                                                                                                             | Depth with open door 90 degree (mm)   | -                |
| Depth of the product 551  Minimum niche height 0  Minimum niche width 0  Niche depth 0  Net weight (kg) 27.1  Usable volume (of cavity) 71  Integrated Cleaning system Hydrolytic  Grids of the cavity 1                                                                                                                                                                                                                                                                                                                                                                                                                                                                                                                                                                                                                                                                                                                                                                                                                                                                                                                                                                                                                                                                                                                                                                                                                                                                                                                                                                                                                                                                                                                                                                                                                                                                                                                                                                                                                                                                                                                       | Height of the product                 | 595              |
| Minimum niche height 0  Minimum niche width 0  Niche depth 0  Net weight (kg) 27.1  Usable volume (of cavity) 71  Integrated Cleaning system Hydrolytic  Grids of the cavity 1                                                                                                                                                                                                                                                                                                                                                                                                                                                                                                                                                                                                                                                                                                                                                                                                                                                                                                                                                                                                                                                                                                                                                                                                                                                                                                                                                                                                                                                                                                                                                                                                                                                                                                                                                                                                                                                                                                                                                 | Width of the product                  | 595              |
| Minimum niche width 0 Niche depth 0 Net weight (kg) 27.1 Usable volume (of cavity) 71 Integrated Cleaning system Hydrolytic Grids of the cavity 1                                                                                                                                                                                                                                                                                                                                                                                                                                                                                                                                                                                                                                                                                                                                                                                                                                                                                                                                                                                                                                                                                                                                                                                                                                                                                                                                                                                                                                                                                                                                                                                                                                                                                                                                                                                                                                                                                                                                                                              | Depth of the product                  | 551              |
| Niche depth 0  Net weight (kg) 27.1  Usable volume (of cavity) 71  Integrated Cleaning system Hydrolytic  Grids of the cavity 1                                                                                                                                                                                                                                                                                                                                                                                                                                                                                                                                                                                                                                                                                                                                                                                                                                                                                                                                                                                                                                                                                                                                                                                                                                                                                                                                                                                                                                                                                                                                                                                                                                                                                                                                                                                                                                                                                                                                                                                                | Minimum niche height                  | 0                |
| Net weight (kg)     27.1       Usable volume (of cavity)     71       Integrated Cleaning system     Hydrolytic       Grids of the cavity     1                                                                                                                                                                                                                                                                                                                                                                                                                                                                                                                                                                                                                                                                                                                                                                                                                                                                                                                                                                                                                                                                                                                                                                                                                                                                                                                                                                                                                                                                                                                                                                                                                                                                                                                                                                                                                                                                                                                                                                                | Minimum niche width                   | 0                |
| Usable volume (of cavity) 71 Integrated Cleaning system Hydrolytic Grids of the cavity 1                                                                                                                                                                                                                                                                                                                                                                                                                                                                                                                                                                                                                                                                                                                                                                                                                                                                                                                                                                                                                                                                                                                                                                                                                                                                                                                                                                                                                                                                                                                                                                                                                                                                                                                                                                                                                                                                                                                                                                                                                                       | Niche depth                           | 0                |
| Integrated Cleaning system Hydrolytic Grids of the cavity 1                                                                                                                                                                                                                                                                                                                                                                                                                                                                                                                                                                                                                                                                                                                                                                                                                                                                                                                                                                                                                                                                                                                                                                                                                                                                                                                                                                                                                                                                                                                                                                                                                                                                                                                                                                                                                                                                                                                                                                                                                                                                    | Net weight (kg)                       | 27.1             |
| Grids of the cavity 1                                                                                                                                                                                                                                                                                                                                                                                                                                                                                                                                                                                                                                                                                                                                                                                                                                                                                                                                                                                                                                                                                                                                                                                                                                                                                                                                                                                                                                                                                                                                                                                                                                                                                                                                                                                                                                                                                                                                                                                                                                                                                                          | Usable volume (of cavity)             | 71               |
| •                                                                                                                                                                                                                                                                                                                                                                                                                                                                                                                                                                                                                                                                                                                                                                                                                                                                                                                                                                                                                                                                                                                                                                                                                                                                                                                                                                                                                                                                                                                                                                                                                                                                                                                                                                                                                                                                                                                                                                                                                                                                                                                              | Integrated Cleaning system            | Hydrolytic       |
| Trays 2                                                                                                                                                                                                                                                                                                                                                                                                                                                                                                                                                                                                                                                                                                                                                                                                                                                                                                                                                                                                                                                                                                                                                                                                                                                                                                                                                                                                                                                                                                                                                                                                                                                                                                                                                                                                                                                                                                                                                                                                                                                                                                                        | Grids of the cavity                   | 1                |
|                                                                                                                                                                                                                                                                                                                                                                                                                                                                                                                                                                                                                                                                                                                                                                                                                                                                                                                                                                                                                                                                                                                                                                                                                                                                                                                                                                                                                                                                                                                                                                                                                                                                                                                                                                                                                                                                                                                                                                                                                                                                                                                                | Trays                                 | 2                |