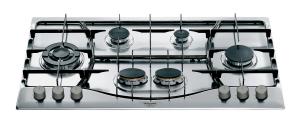

## PHN 962 TS/IX/A

12NC: F100604

GTIN (EAN) code: 8050147006047

| MAIN FEATURES                         |            |  |
|---------------------------------------|------------|--|
| Product group                         | Hob        |  |
| Construction type                     | Built-in   |  |
| Type of control                       | Mechanical |  |
| Type of control settings              | Knob       |  |
| Number of gas burners                 | 6          |  |
| Number of electric cooking zones      | 0          |  |
| Number of electric plates             | 0          |  |
| Number of radiant plates              | 0          |  |
| Number of halogen plates              | 0          |  |
| Number of induction plates            | 0          |  |
| Number of electric warming zones      | 0          |  |
| Location of control panel             | Front      |  |
| Basic surface material                | Inox       |  |
| Main colour of product                | Inox       |  |
| Electrical connection rating (W)      | 0          |  |
| Gas connection rating (W)             | 11500      |  |
| Gas type                              | GPL        |  |
| Current (A)                           | -          |  |
| Voltage (V)                           | 220-230    |  |
| Frequency (Hz)                        | 50/60      |  |
| Length of Electrical Supply Cord (cm) | 100        |  |
| Plug type                             | No         |  |
| Gas connection                        | N/A        |  |
| Width of the product                  | 870        |  |
| Height of the product                 | 33         |  |
| Depth of the product                  | 510        |  |
| Minimum niche height                  | 0          |  |
| Minimum niche width                   | 835        |  |
| Niche depth                           | 475        |  |
| Net weight (kg)                       | 17.3       |  |
| Automatic programmes                  | No         |  |