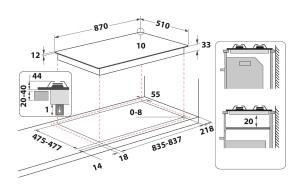

## PHN 962 TS/IX/A

12NC: F100604

GTIN (EAN) code: 8050147006047

| MAIN FEATURES                         |            |  |
|---------------------------------------|------------|--|
| Product group                         | Hob        |  |
| Construction type                     | Built-in   |  |
| Type of control                       | Mechanical |  |
| Type of control settings              | Knob       |  |
| Number of gas burners                 | 6          |  |
| Number of electric cooking zones      | 0          |  |
| Number of electric plates             | 0          |  |
| Number of radiant plates              | 0          |  |
| Number of halogen plates              | 0          |  |
| Number of induction plates            | 0          |  |
| Number of electric warming zones      | 0          |  |
| Location of control panel             | Front      |  |
| Basic surface material                | Inox       |  |
| Main colour of product                | Inox       |  |
| Electrical connection rating (W)      | 0          |  |
| Gas connection rating (W)             | 11500      |  |
| Gas type                              | GPL        |  |
| Current (A)                           | -          |  |
| Voltage (V)                           | 220-230    |  |
| Frequency (Hz)                        | 50/60      |  |
| Length of Electrical Supply Cord (cm) | 100        |  |
| Plug type                             | No         |  |
| Gas connection                        | N/A        |  |
| Width of the product                  | 870        |  |
| Height of the product                 | 33         |  |
| Depth of the product                  | 510        |  |
| Minimum niche height                  | 0          |  |
| Minimum niche width                   | 835        |  |
| Niche depth                           | 475        |  |
| Net weight (kg)                       | 17.3       |  |
| Automatic programmes                  | No         |  |