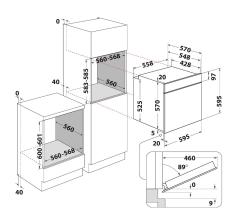

## **FA4S 841 J IX HA**

12NC: F154894 GTIN (EAN) code: 8050147548943

| MAIN FEATURES                         |                  |
|---------------------------------------|------------------|
| Product group                         | Oven             |
| Commercial code                       | FA4S 841 J IX HA |
| Main colour of product                | Инокс            |
| Construction type                     | Built-in         |
| Type of control                       | Electronic       |
| Type of control settings              | -                |
| Are any hobs controls integrated?     | No               |
| Which kind of hobs can be controlled? | -                |
| Automatic programmes                  | No               |
| Current (A)                           | 13               |
| Voltage (V)                           | 220-240          |
| Frequency (Hz)                        | 50/60            |
| Length of Electrical Supply Cord (cm) | 100              |
| Plug type                             | No               |
| Depth with open door 90 degree (mm)   | -                |
| Height of the product                 | 595              |
| Width of the product                  | 595              |
| Depth of the product                  | 551              |
| Minimum niche height                  | 0                |
| Minimum niche width                   | 0                |
| Niche depth                           | 0                |
| Net weight (kg)                       | 26.9             |
| Usable volume (of cavity)             | 71               |
| Integrated Cleaning system            | No               |
| Grids of the cavity                   | 1                |
| Trays                                 | 2                |