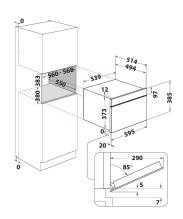

## **MD 554 IX H**

12NC: F096685

GTIN (EAN) code: 5016108966853

| MAIN FEATURES                         |                   |
|---------------------------------------|-------------------|
| Product group                         | Microwave         |
| Commercial code                       | MD 554 IX H       |
| Main colour of product                | Stainless steel   |
| Type of micro-wave oven               | MW+Grill function |
| Construction type                     | Built-in          |
| Type of control                       | Electronic        |
| Type of control settings              | LED               |
| Additional cooking method Grill       | Yes               |
| Crisp                                 | Yes               |
| Steam                                 | No                |
| Additional cooking method Fan cooking | No                |
| Clock                                 | Yes               |
| Automatic programmes                  | Yes               |
| Height of the product                 | 385               |
| Width of the product                  | 595               |
| Depth of the product                  | 468               |
| Minimum niche height                  | 380               |
| Minimum niche width                   | 556               |
| Niche depth                           | 300               |
| Net weight (kg)                       | 27                |
| Cavity capacity (l)                   | 31                |
| Turntable                             | Yes               |
| Turntable diameter (mm)               | 325               |
| Integrated Cleaning system            | No                |