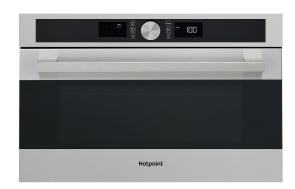

## **MD 554 IX H**

12NC: F096685

GTIN (EAN) code: 5016108966853

| MAIN FEATURES                         |                   |
|---------------------------------------|-------------------|
| Product group                         | Microwave         |
| Commercial code                       | MD 554 IX H       |
| Main colour of product                | Stainless steel   |
| Type of micro-wave oven               | MW+Grill function |
| Construction type                     | Built-in          |
| Type of control                       | Electronic        |
| Type of control settings              | LED               |
| Additional cooking method Grill       | Yes               |
| Crisp                                 | Yes               |
| Steam                                 | No                |
| Additional cooking method Fan cooking | No                |
| Clock                                 | Yes               |
| Automatic programmes                  | Yes               |
| Height of the product                 | 385               |
| Width of the product                  | 595               |
| Depth of the product                  | 468               |
| Minimum niche height                  | 380               |
| Minimum niche width                   | 556               |
| Niche depth                           | 300               |
| Net weight (kg)                       | 27                |
| Cavity capacity (l)                   | 31                |
| Turntable                             | Yes               |
| Turntable diameter (mm)               | 325               |
| Integrated Cleaning system            | No                |