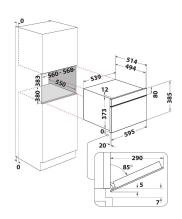

## **MD 554 IX A**

12NC: F096680

GTIN (EAN) code: 8007842966800

| MAIN FEATURES                         |                   |
|---------------------------------------|-------------------|
| Product group                         | Microwave         |
| Commercial code                       | MD 554 IX A       |
| Main colour of product                | Stainless steel   |
| Type of micro-wave oven               | MW+Grill function |
| Construction type                     | Built-in          |
| Type of control                       | Electronic        |
| Type of control settings              | LED               |
| Additional cooking method Grill       | Yes               |
| Crisp                                 | Yes               |
| Steam                                 | No                |
| Additional cooking method Fan cooking | No                |
| Clock                                 | Yes               |
| Automatic programmes                  | Yes               |
| Height of the product                 | 385               |
| Width of the product                  | 595               |
| Depth of the product                  | 468               |
| Minimum niche height                  | 380               |
| Minimum niche width                   | 556               |
| Niche depth                           | 550               |
| Net weight (kg)                       | 27                |
| Cavity capacity (l)                   | 31                |
| Turntable                             | Yes               |
| Turntable diameter (mm)               | 325               |
| Integrated Cleaning system            | No                |