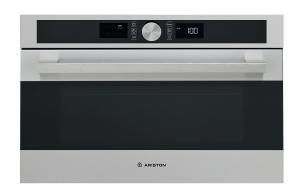

## **MD 554 IX A**

12NC: F096680

GTIN (EAN) code: 8007842966800

| MAIN FEATURES                         |                   |
|---------------------------------------|-------------------|
| Product group                         | Microwave         |
| Commercial code                       | MD 554 IX A       |
| Main colour of product                | Stainless steel   |
| Type of micro-wave oven               | MW+Grill function |
| Construction type                     | Built-in          |
| Type of control                       | Electronic        |
| Type of control settings              | LED               |
| Additional cooking method Grill       | Yes               |
| Crisp                                 | Yes               |
| Steam                                 | No                |
| Additional cooking method Fan cooking | No                |
| Clock                                 | Yes               |
| Automatic programmes                  | Yes               |
| Height of the product                 | 385               |
| Width of the product                  | 595               |
| Depth of the product                  | 468               |
| Minimum niche height                  | 380               |
| Minimum niche width                   | 556               |
| Niche depth                           | 550               |
| Net weight (kg)                       | 27                |
| Cavity capacity (l)                   | 31                |
| Turntable                             | Yes               |
| Turntable diameter (mm)               | 325               |
| Integrated Cleaning system            | No                |