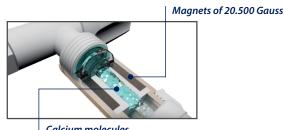

#### **HOW DOES IT WORK?**

Calcium molecules

beko

Bauknecht

(i) Indesit

#### **CHARACTERISTICS**

The Wpro professional **Anti-limescale Magnet** helps to **reduce the build up of limescale** on the heating element of the appliances. As the water passes through the powerful **20.500 Gauss magnets**, the calcium molecules are prevented from forming into limescale resulting in **less build up on the heating element without the use of chemicals**.