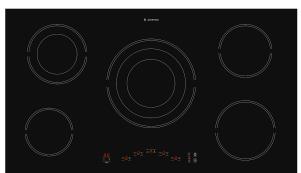

## HR 9012 BI A/1

12NC: F156752 GTIN (EAN) code: 8050147567524

| MAIN FEATURES                         |               |
|---------------------------------------|---------------|
| Product group                         | Hob           |
| Construction type                     | Built-in      |
| Type of control                       | Electronic    |
| Type of control settings              | -             |
| Number of gas burners                 | 0             |
| Number of electric cooking zones      | 0             |
| Number of electric plates             | 0             |
| Number of radiant plates              | 5             |
| Number of halogen plates              | 0             |
| Number of induction plates            | 0             |
| Number of electric warming zones      | 0             |
| Location of control panel             | Front         |
| Basic surface material                | Ceramic Glass |
| Main colour of product                | Black         |
| Electrical connection rating (W)      | 8900          |
| Gas connection rating (W)             | 0             |
| Gas type                              | N/A           |
| Current (A)                           | 38,7          |
| Voltage (V)                           | 220-240       |
| Frequency (Hz)                        | 50/60         |
| Length of Electrical Supply Cord (cm) | 110           |
| Plug type                             | No            |
| Gas connection                        | N/A           |
| Width of the product                  | 900           |
| Height of the product                 | 60            |
| Depth of the product                  | 510           |
| Minimum niche height                  | 0             |
| Minimum niche width                   | 0             |
| Niche depth                           | 60            |
| Net weight (kg)                       | 12.5          |
| Automatic programmes                  | No            |