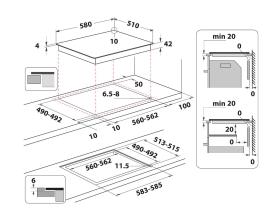

## HR 615 C

12NC: F104277

GTIN (EAN) code: 8050147042779

| MAIN FEATURES                         |                 |
|---------------------------------------|-----------------|
| Product group                         | Hob             |
| Construction type                     | Built-in        |
| Type of control                       | Electronic      |
| Type of control settings              | -               |
| Number of gas burners                 | 0               |
| Number of electric cooking zones      | 4               |
| Number of electric plates             | 0               |
| Number of radiant plates              | 4               |
| Number of halogen plates              | 0               |
| Number of induction plates            | 0               |
| Number of electric warming zones      | 0               |
| Location of control panel             | Front           |
| Basic surface material                | Ceramic Glass   |
| Main colour of product                | Черен           |
| Electrical connection rating (W)      | 5500            |
| Gas connection rating (W)             | 0               |
| Gas type                              | N/A             |
| Current (A)                           | 24              |
| Voltage (V)                           | 220-240/380-415 |
| Frequency (Hz)                        | 50/60           |
| Length of Electrical Supply Cord (cm) | 0               |
| Plug type                             | No              |
| Gas connection                        | N/A             |
| Width of the product                  | 580             |
| Height of the product                 | 46              |
| Depth of the product                  | 510             |
| Minimum niche height                  | 42              |
| Minimum niche width                   | 560             |
| Niche depth                           | 490             |
| Net weight (kg)                       | 8               |
| Automatic programmes                  | No              |
|                                       |                 |