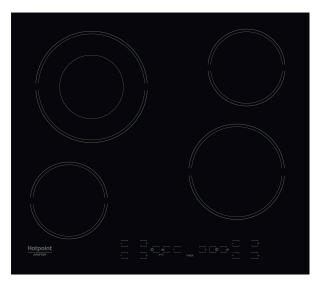

## HR 615 C

12NC: F104277

GTIN (EAN) code: 8050147042779

| MAIN FEATURES                         |                 |
|---------------------------------------|-----------------|
| Product group                         | Hob             |
| Construction type                     | Built-in        |
| Type of control                       | Electronic      |
| Type of control settings              | -               |
| Number of gas burners                 | 0               |
| Number of electric cooking zones      | 4               |
| Number of electric plates             | 0               |
| Number of radiant plates              | 4               |
| Number of halogen plates              | 0               |
| Number of induction plates            | 0               |
| Number of electric warming zones      | 0               |
| Location of control panel             | Front           |
| Basic surface material                | Ceramic Glass   |
| Main colour of product                | Черен           |
| Electrical connection rating (W)      | 5500            |
| Gas connection rating (W)             | 0               |
| Gas type                              | N/A             |
| Current (A)                           | 24              |
| Voltage (V)                           | 220-240/380-415 |
| Frequency (Hz)                        | 50/60           |
| Length of Electrical Supply Cord (cm) | 0               |
| Plug type                             | No              |
| Gas connection                        | N/A             |
| Width of the product                  | 580             |
| Height of the product                 | 46              |
| Depth of the product                  | 510             |
| Minimum niche height                  | 42              |
| Minimum niche width                   | 560             |
| Niche depth                           | 490             |
| Net weight (kg)                       | 8               |
| Automatic programmes                  | No              |
|                                       |                 |

| TECHNICAL FEATURES      |          |  |
|-------------------------|----------|--|
| Power on indicator      | Yes      |  |
| Number of indicators    | 4        |  |
| Type of regulation      | Radiant  |  |
| Type of lid             | Without  |  |
| Residual heat indicator | Separate |  |
| Main on/off switch      | Yes      |  |
| Safety device           | -        |  |
| Timer                   | Yes      |  |