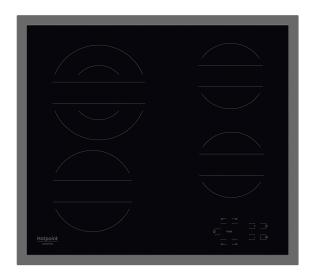

## **HR 642 X CM**

12NC: F104301

GTIN (EAN) code: 8050147043011

| MAIN FEATURES                         |                 |
|---------------------------------------|-----------------|
| Product group                         | Hob             |
| Construction type                     | Built-in        |
| Type of control                       | Electronic      |
| Type of control settings              | -               |
| Number of gas burners                 | 0               |
| Number of electric cooking zones      | 4               |
| Number of electric plates             | 0               |
| Number of radiant plates              | 4               |
| Number of halogen plates              | 0               |
| Number of induction plates            | 0               |
| Number of electric warming zones      | 0               |
| Location of control panel             | Front           |
| Basic surface material                | Ceramic Glass   |
| Main colour of product                | Черен           |
| Electrical connection rating (W)      | 4700            |
| Gas connection rating (W)             | 0               |
| Gas type                              | N/A             |
| Current (A)                           | 20              |
| Voltage (V)                           | 220-240/380-415 |
| Frequency (Hz)                        | 50/60           |
| Length of Electrical Supply Cord (cm) | 0               |
| Plug type                             | No              |
| Gas connection                        | N/A             |
| Width of the product                  | 580             |
| Height of the product                 | 46              |
| Depth of the product                  | 510             |
| Minimum niche height                  | 42              |
| Minimum niche width                   | 560             |
| Niche depth                           | 490             |
| Net weight (kg)                       | 8               |
| Automatic programmes                  | No              |
|                                       |                 |

| TECHNICAL FEATURES      |          |  |
|-------------------------|----------|--|
| Power on indicator      | Yes      |  |
| Number of indicators    | 4        |  |
| Type of regulation      | Radiant  |  |
| Type of lid             | Without  |  |
| Residual heat indicator | Separate |  |
| Main on/off switch      | Yes      |  |
| Safety device           | -        |  |
| Timer                   | Yes      |  |