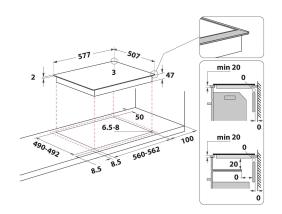

## **HR 642 X CM**

12NC: F104301

GTIN (EAN) code: 8050147043011

| MAIN FEATURES                         |                 |
|---------------------------------------|-----------------|
| Product group                         | Hob             |
| Construction type                     | Built-in        |
| Type of control                       | Electronic      |
| Type of control settings              | -               |
| Number of gas burners                 | 0               |
| Number of electric cooking zones      | 4               |
| Number of electric plates             | 0               |
| Number of radiant plates              | 4               |
| Number of halogen plates              | 0               |
| Number of induction plates            | 0               |
| Number of electric warming zones      | 0               |
| Location of control panel             | Front           |
| Basic surface material                | Ceramic Glass   |
| Main colour of product                | Черен           |
| Electrical connection rating (W)      | 4700            |
| Gas connection rating (W)             | 0               |
| Gas type                              | N/A             |
| Current (A)                           | 20              |
| Voltage (V)                           | 220-240/380-415 |
| Frequency (Hz)                        | 50/60           |
| Length of Electrical Supply Cord (cm) | 0               |
| Plug type                             | No              |
| Gas connection                        | N/A             |
| Width of the product                  | 580             |
| Height of the product                 | 46              |
| Depth of the product                  | 510             |
| Minimum niche height                  | 42              |
| Minimum niche width                   | 560             |
| Niche depth                           | 490             |
| Net weight (kg)                       | 8               |
| Automatic programmes                  | No              |
|                                       |                 |