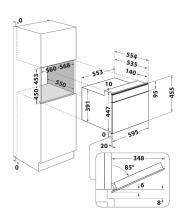

## **MP 776 IX A** 12NC: F096679 GTIN (EAN) code: 8007842966794

| MAIN FEATURES                         |                 |
|---------------------------------------|-----------------|
| Product group                         | Microwave       |
| Commercial code                       | MP 776 IX A     |
| Main colour of product                | Stainless steel |
| Type of micro-wave oven               | MW-Combi        |
| Construction type                     | Built-in        |
| Type of control                       | Electronic      |
| Type of control settings              | LCD             |
| Additional cooking method Grill       | Yes             |
| Crisp                                 | Yes             |
| Steam                                 | Yes             |
| Additional cooking method Fan cooking | Yes             |
| Clock                                 | Yes             |
| Automatic programmes                  | Yes             |
| Height of the product                 | 455             |
| Width of the product                  | 595             |
| Depth of the product                  | 560             |
| Minimum niche height                  | 450             |
| Minimum niche width                   | 556             |
| Niche depth                           | 550             |
| Net weight (kg)                       | 35              |
| Cavity capacity (l)                   | 40              |
| Turntable                             | Yes             |
| Turntable diameter (mm)               | 360             |
| Integrated Cleaning system            | No              |