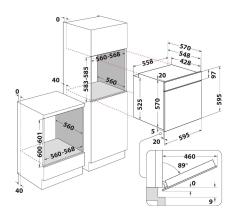

## SA3 540 H IX

12NC: F100144 GTIN (EAN) code: 5054645001446

| MAIN FEATURES                         |              |
|---------------------------------------|--------------|
| Product group                         | Oven         |
| Commercial code                       | SA3 540 H IX |
| Main colour of product                | Inox         |
| Construction type                     | Built-in     |
| Type of control                       | Electronic   |
| Type of control settings              | -            |
| Are any hobs controls integrated?     | No           |
| Which kind of hobs can be controlled? | -            |
| Automatic programmes                  | Yes          |
| Current (A)                           | 13           |
| Voltage (V)                           | 220-240      |
| Frequency (Hz)                        | 50/60        |
| Length of Electrical Supply Cord (cm) | 100          |
| Plug type                             | UK           |
| Depth with open door 90 degree (mm)   | -            |
| Height of the product                 | 595          |
| Width of the product                  | 595          |
| Depth of the product                  | 551          |
| Minimum niche height                  | 0            |
| Minimum niche width                   | 0            |
| Niche depth                           | 0            |
| Net weight (kg)                       | 26.1         |
| Usable volume (of cavity)             | 66           |
| Integrated Cleaning system            | Hydrolytic   |
| Grids of the cavity                   | 1            |
| Trays                                 | 1            |