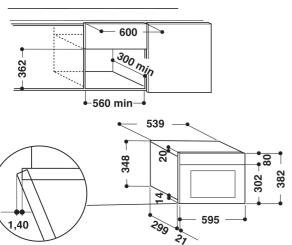

## **AMW 498/IX**

12NC: 858749801900

EAN code: 8003437391750

| MAIN FEATURES                                  |                   |
|------------------------------------------------|-------------------|
| Product group                                  | Microwave         |
| Commercial code                                | AMW 498/IX        |
| Main colour of product                         | Stainless steel   |
| Type of micro-wave oven                        | MW+Grill function |
| Construction type                              | Built-in          |
| Type of control                                | Electronic        |
| Type of control setting and signalling devices | LED               |
| Additional cooking method Grill                | Yes               |
| Crisp                                          | Yes               |
| Steam                                          | No                |
| Additional cooking method Fan cooking          | No                |
| Clock                                          | Yes               |
| Automatic programmes                           | No                |
| Height of the product                          | 382               |
| Width of the product                           | 595               |
| Depth of the product                           | 320               |
| Minimum niche height                           | 360               |
| Minimum niche width                            | 556               |
| Niche depth                                    | 300               |
| Net weight (kg)                                | 21                |
| Cavity capacity (l)                            | 22                |
| Turntable                                      | Yes               |
| Turntable diameter (mm)                        | 250               |
| Integrated Cleaning system                     | No                |
|                                                |                   |