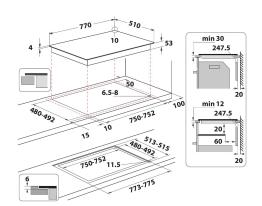

## **KHIAF 87700**

12NC: 859991548660

GTIN (EAN) code: 8003437834776

| MAIN FEATURES                         |                |
|---------------------------------------|----------------|
| Product group                         | Hob            |
| Construction type                     | Built-in       |
| Type of control                       | Electronic     |
| Type of control settings              | -              |
| Number of gas burners                 | 0              |
| Number of electric cooking zones      | 4              |
| Number of electric plates             | 0              |
| Number of radiant plates              | 0              |
| Number of halogen plates              | 0              |
| Number of induction plates            | 8              |
| Number of electric warming zones      | 0              |
| Location of control panel             | Front          |
| Basic surface material                | Glass Ixellium |
| Main colour of product                | Black          |
| Electrical connection rating (W)      | 7400           |
| Gas connection rating (W)             | 0              |
| Gas type                              | N/A            |
| Current (A)                           | 32,2           |
| Voltage (V)                           | 230            |
| Frequency (Hz)                        | 50/60          |
| Length of Electrical Supply Cord (cm) | 150            |
| Plug type                             | No             |
| Gas connection                        | N/A            |
| Width of the product                  | 770            |
| Height of the product                 | 57             |
| Depth of the product                  | 510            |
| Minimum niche height                  | 30             |
| Minimum niche width                   | 750            |
| Niche depth                           | 480            |
| Net weight (kg)                       | 15.1           |
| Automatic programmes                  | Yes            |