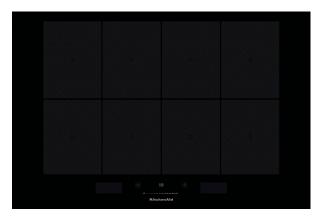

## **KHIAF 87700**

12NC: 859991548660

GTIN (EAN) code: 8003437834776

| MAIN FEATURES                         |                |
|---------------------------------------|----------------|
| Product group                         | Hob            |
| Construction type                     | Built-in       |
| Type of control                       | Electronic     |
| Type of control settings              | -              |
| Number of gas burners                 | 0              |
| Number of electric cooking zones      | 4              |
| Number of electric plates             | 0              |
| Number of radiant plates              | 0              |
| Number of halogen plates              | 0              |
| Number of induction plates            | 8              |
| Number of electric warming zones      | 0              |
| Location of control panel             | Front          |
| Basic surface material                | Glass Ixellium |
| Main colour of product                | Black          |
| Electrical connection rating (W)      | 7400           |
| Gas connection rating (W)             | 0              |
| Gas type                              | N/A            |
| Current (A)                           | 32,2           |
| Voltage (V)                           | 230            |
| Frequency (Hz)                        | 50/60          |
| Length of Electrical Supply Cord (cm) | 150            |
| Plug type                             | No             |
| Gas connection                        | N/A            |
| Width of the product                  | 770            |
| Height of the product                 | 57             |
| Depth of the product                  | 510            |
| Minimum niche height                  | 30             |
| Minimum niche width                   | 750            |
| Niche depth                           | 480            |
| Net weight (kg)                       | 15.1           |
| Automatic programmes                  | Yes            |