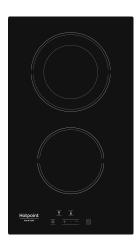

## **HRD 5030 B**

12NC: F165082

GTIN (EAN) code: 8050147650820

| MAIN FEATURES                         |               |
|---------------------------------------|---------------|
| Product group                         | Hob           |
| Construction type                     | Built-in      |
| Type of control                       | Electronic    |
| Type of control settings              | -             |
| Number of gas burners                 | 0             |
| Number of electric cooking zones      | 0             |
| Number of electric plates             | 0             |
| Number of radiant plates              | 2             |
| Number of halogen plates              | 0             |
| Number of induction plates            | 0             |
| Number of electric warming zones      | 0             |
| Location of control panel             | Front         |
| Basic surface material                | Ceramic Glass |
| Main colour of product                | Черен         |
| Electrical connection rating (W)      | 2900          |
| Gas connection rating (W)             | 0             |
| Gas type                              | N/A           |
| Current (A)                           | 12,6          |
| Voltage (V)                           | 220-240       |
| Frequency (Hz)                        | 50/60         |
| Length of Electrical Supply Cord (cm) | 150           |
| Plug type                             | No            |
| Gas connection                        | N/A           |
| Width of the product                  | 300           |
| Height of the product                 | 47            |
| Depth of the product                  | 520           |
| Minimum niche height                  | 40            |
| Minimum niche width                   | 270           |
| Niche depth                           | 490           |
| Net weight (kg)                       | 4.4           |
| Automatic programmes                  | No            |
|                                       |               |

| TECHNICAL FEATURES      |         |  |
|-------------------------|---------|--|
| Power on indicator      | Yes     |  |
| Number of indicators    | 2       |  |
| Type of regulation      | N/A     |  |
| Type of lid             | Without |  |
| Residual heat indicator | Central |  |
| Main on/off switch      | Yes     |  |
| Safety device           | -       |  |
| Timer                   | No      |  |