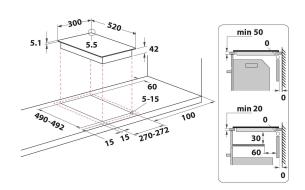

## **HRD 5030 B**

12NC: F165082

GTIN (EAN) code: 8050147650820

| MAIN FEATURES                         |               |
|---------------------------------------|---------------|
| Product group                         | Hob           |
| Construction type                     | Built-in      |
| Type of control                       | Electronic    |
| Type of control settings              | -             |
| Number of gas burners                 | 0             |
| Number of electric cooking zones      | 0             |
| Number of electric plates             | 0             |
| Number of radiant plates              | 2             |
| Number of halogen plates              | 0             |
| Number of induction plates            | 0             |
| Number of electric warming zones      | 0             |
| Location of control panel             | Front         |
| Basic surface material                | Ceramic Glass |
| Main colour of product                | Черен         |
| Electrical connection rating (W)      | 2900          |
| Gas connection rating (W)             | 0             |
| Gas type                              | N/A           |
| Current (A)                           | 12,6          |
| Voltage (V)                           | 220-240       |
| Frequency (Hz)                        | 50/60         |
| Length of Electrical Supply Cord (cm) | 150           |
| Plug type                             | No            |
| Gas connection                        | N/A           |
| Width of the product                  | 300           |
| Height of the product                 | 47            |
| Depth of the product                  | 520           |
| Minimum niche height                  | 40            |
| Minimum niche width                   | 270           |
| Niche depth                           | 490           |
| Net weight (kg)                       | 4.4           |
| Automatic programmes                  | No            |
|                                       |               |