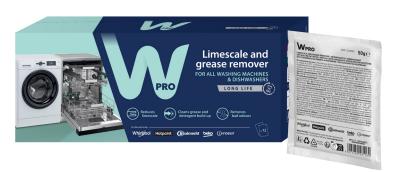

# ACCESSORIES Laundry/Dishwashing

Reduces limescale

Cleans grease and detergent build up

Removes bad odours

# Limescale & Grease Remover 12 bags

The solution to remove limescale, grease and bad odours

### **CHARACTERISTICS**

The Wpro professional triple action limescale and grease remover hygienizer, is the optimal solution to maintain your appliances in ideal condition.

Its special formula effectively hygienizes and reduces limescale deposits on the heating element and key components of your washing machine and dishwasher, such as drum, pipes and pump. It cleans grease and detergent build up even on hard-to-reach and invisible parts of the appliances, preventing bad odours from developing.