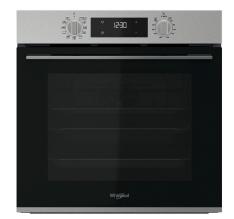

# Whirlpool built in electric oven: inox color, self cleaning - OMK58HR0X

This Whirlpool built in Oven features: advanced electric technology allowing you to cook dishes saving energy. Innovative Cook3 function, that allows you to cook up to three separate dishes at the same time, without the risk of aromas mixing.