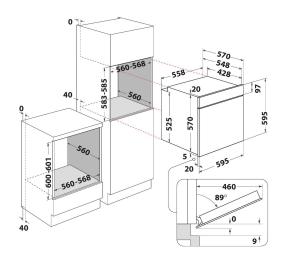

# OMK58HR0X

12NC: 859991659960

GTIN (EAN) code: 8003437939242

SENSING THE DIFFERENCE

| Product group         Oven           Commercial code         OMKS8HROX           Main colour of product         Inox           Construction type         Built-in           Type of control         Electronic           Type of control settings         -           Are any hobs controls integrated?         No           Which kind of hobs can be controlled?         Yes           Automatic programmes         Yes           Current (A)         13           Voltage (V)         200-240           Frequency (Hz)         50/60           Length of Electrical Supply Cord (cm)         100           Plug type         No           Depth with open door 90 degree (mm)         -           Width of the product         595           Width of the product         595           Width of the product         595           Minimum niche height         0           Minimum niche width         0           Niche depth         0           Niche degth         0           Niche degth         0 <th colspan="2">MAIN FEATURES</th>     | MAIN FEATURES                         |            |
|-------------------------------------------------------------------------------------------------------------------------------------------------------------------------------------------------------------------------------------------------------------------------------------------------------------------------------------------------------------------------------------------------------------------------------------------------------------------------------------------------------------------------------------------------------------------------------------------------------------------------------------------------------------------------------------------------------------------------------------------------------------------------------------------------------------------------------------------------------------------------------------------------------------------------------------------------------------------------------------------------------------------------------------------------------------------------------------------------------------------------------------------------------------------------------------|---------------------------------------|------------|
| Main colour of product         Inox           Construction type         Built-in           Type of control         Electronic           Type of control settings         -           Are any hobs controls integrated?         No           Which kind of hobs can be controlled?         -           Automatic programmes         Yes           Current (A)         13           Voltage (V)         220-240           Frequency (Hz)         50/60           Length of Electrical Supply Cord (cm)         100           Plug type         No           Depth with open door 90 degree (mm)         -           Height of the product         595           Width of the product         595           Width of the product         595           Depth with open door 90 degree (mm)         0           Height of the product         595           Width of the product         595           Width of the product         0           Minimum niche width         0           Niche depth         0           Niche depth         0           Net weight (kg)         27.55           Usable volume (of cavity)         71           Integrated Cleaning system         Hydro | Product group                         | Oven       |
| Construction typeBuilt-inType of controlElectronicType of control settings-Are any hobs controls integrated?NoWhich kind of hobs can be controlled?-Automatic programmesYesCurrent (A)13Voltage (V)220-240Frequency (Hz)50/60Length of Electrical Supply Cord (cm)100Plug typeNoDepth with open door 90 degree (mm)-Height of the product595Width of the product595Depth of the product height0Minimum niche height0Minimum niche width0Niche depth0Net weight (kg)27.55Usable volume (of cavity)71Integrated Cleaning systemHydrolyticGrids of the cavity1                                                                                                                                                                                                                                                                                                                                                                                                                                                                                                                                                                                                                         | Commercial code                       | OMK58HR0X  |
| Type of control         Electronic           Type of control settings         -           Are any hobs controls integrated?         No           Which kind of hobs can be controlled?         -           Automatic programmes         Yes           Current (A)         13           Voltage (V)         220-240           Frequency (Hz)         50/60           Length of Electrical Supply Cord (cm)         100           Plug type         No           Depth with open door 90 degree (mm)         -           Height of the product         595           Width of the product         595           Depth of the product         595           Minimum niche height         0           Minimum niche height         0           Miche depth         0           Niche depth         0           Vasble volume (of cavity)         71           Integrated Cleaning system         Hydrolytic           Grids of the cavity         1                                                                                                                                                                                                                                     | Main colour of product                | Inox       |
| Type of control settings         -           Are any hobs controls integrated?         No           Which kind of hobs can be controlled?         -           Automatic programmes         Yes           Current (A)         13           Voltage (V)         220-240           Frequency (Hz)         50/60           Length of Electrical Supply Cord (cm)         100           Plug type         No           Depth with open door 90 degree (mm)         -           Height of the product         595           Width of the product         595           Depth of the product         551           Minimum niche height         0           Minimum niche width         0           Niche depth         0           Net weight (kg)         27.55           Usable volume (of cavity)         71           Integrated Cleaning system         Hydrolytic           Grids of the cavity         1                                                                                                                                                                                                                                                                           | Construction type                     | Built-in   |
| Are any hobs controls integrated?NoWhich kind of hobs can be controlled?-Automatic programmesYesCurrent (A)13Voltage (V)220-240Frequency (Hz)50/60Length of Electrical Supply Cord (cm)100Plug typeNoDepth with open door 90 degree (mm)-Height of the product595Width of the product595Width of the product551Minimum niche height0Minimum niche width0Niche depth0Net weight (kg)27.55Usable volume (of cavity)71Integrated Cleaning systemHydrolyticGrids of the cavity1                                                                                                                                                                                                                                                                                                                                                                                                                                                                                                                                                                                                                                                                                                         | Type of control                       | Electronic |
| Which kind of hobs can be controlled?         -           Automatic programmes         Yes           Current (A)         13           Voltage (V)         220-240           Frequency (Hz)         50/60           Length of Electrical Supply Cord (cm)         100           Plug type         No           Depth with open door 90 degree (mm)         -           Height of the product         595           Width of the product         595           Minimum niche height         0           Minimum niche width         0           Niche depth         0           Net weight (kg)         27.55           Usable volume (of cavity)         71           Integrated Cleaning system         Hydrolytic           Grids of the cavity         1                                                                                                                                                                                                                                                                                                                                                                                                                          | Type of control settings              | -          |
| Automatic programmes         Yes           Current (A)         13           Voltage (V)         220-240           Frequency (Hz)         50/60           Length of Electrical Supply Cord (cm)         100           Plug type         No           Depth with open door 90 degree (mm)         -           Height of the product         595           Width of the product         595           Depth of the product         551           Minimum niche height         0           Minimum niche width         0           Niche depth         0           Net weight (kg)         27.55           Usable volume (of cavity)         71           Integrated Cleaning system         Hydrolytic           Grids of the cavity         1                                                                                                                                                                                                                                                                                                                                                                                                                                         | Are any hobs controls integrated?     | No         |
| Current (A)         13           Voltage (V)         220-240           Frequency (Hz)         50/60           Length of Electrical Supply Cord (cm)         100           Plug type         No           Depth with open door 90 degree (mm)         -           Height of the product         595           Width of the product         595           Depth of the product         551           Minimum niche height         0           Minimum niche width         0           Niche depth         0           Net weight (kg)         27.55           Usable volume (of cavity)         71           Integrated Cleaning system         Hydrolytic           Grids of the cavity         1                                                                                                                                                                                                                                                                                                                                                                                                                                                                                    | Which kind of hobs can be controlled? | -          |
| Voltage (V)         220-240           Frequency (Hz)         50/60           Length of Electrical Supply Cord (cm)         100           Plug type         No           Depth with open door 90 degree (mm)         -           Height of the product         595           Width of the product         595           Depth of the product         551           Minimum niche height         0           Minimum niche width         0           Niche depth         0           Net weight (kg)         27.55           Usable volume (of cavity)         71           Integrated Cleaning system         Hydrolytic           Grids of the cavity         1                                                                                                                                                                                                                                                                                                                                                                                                                                                                                                                     | Automatic programmes                  | Yes        |
| Frequency (Hz)         50/60           Length of Electrical Supply Cord (cm)         100           Plug type         No           Depth with open door 90 degree (mm)         -           Height of the product         595           Width of the product         595           Depth of the product         551           Minimum niche height         0           Minimum niche width         0           Niche depth         0           Net weight (kg)         27.55           Usable volume (of cavity)         71           Integrated Cleaning system         Hydrolytic           Grids of the cavity         1                                                                                                                                                                                                                                                                                                                                                                                                                                                                                                                                                           | Current (A)                           | 13         |
| Length of Electrical Supply Cord (cm)100Plug typeNoDepth with open door 90 degree (mm)-Height of the product595Width of the product595Depth of the product551Minimum niche height0Minimum niche width0Niche depth0Net weight (kg)27.55Usable volume (of cavity)71Integrated Cleaning systemHydrolyticGrids of the cavity1                                                                                                                                                                                                                                                                                                                                                                                                                                                                                                                                                                                                                                                                                                                                                                                                                                                           | Voltage (V)                           | 220-240    |
| Plug type                                                                                                                                                                                                                                                                                                                                                                                                                                                                                                                                                                                                                                                                                                                                                                                                                                                                                                                                                                                                                                                                                                                                                                           | Frequency (Hz)                        | 50/60      |
| Depth with open door 90 degree (mm)  Height of the product  S95  Width of the product  S95  Depth of the product  S151  Minimum niche height  Minimum niche width  Niche depth  Net weight (kg)  Usable volume (of cavity)  Integrated Cleaning system  Grids of the cavity  T1                                                                                                                                                                                                                                                                                                                                                                                                                                                                                                                                                                                                                                                                                                                                                                                                                                                                                                     | Length of Electrical Supply Cord (cm) | 100        |
| Height of the product 595 Width of the product 595 Depth of the product 551 Minimum niche height 0 Minimum niche width 0 Niche depth 0 Net weight (kg) 27.55 Usable volume (of cavity) 71 Integrated Cleaning system Hydrolytic Grids of the cavity 1                                                                                                                                                                                                                                                                                                                                                                                                                                                                                                                                                                                                                                                                                                                                                                                                                                                                                                                               | Plug type                             | No         |
| Width of the product 595  Depth of the product 551  Minimum niche height 0  Minimum niche width 0  Niche depth 0  Net weight (kg) 27.55  Usable volume (of cavity) 71  Integrated Cleaning system Hydrolytic  Grids of the cavity 1                                                                                                                                                                                                                                                                                                                                                                                                                                                                                                                                                                                                                                                                                                                                                                                                                                                                                                                                                 | Depth with open door 90 degree (mm)   | -          |
| Depth of the product551Minimum niche height0Minimum niche width0Niche depth0Net weight (kg)27.55Usable volume (of cavity)71Integrated Cleaning systemHydrolyticGrids of the cavity1                                                                                                                                                                                                                                                                                                                                                                                                                                                                                                                                                                                                                                                                                                                                                                                                                                                                                                                                                                                                 | Height of the product                 | 595        |
| Minimum niche height  Minimum niche width  Niche depth  Net weight (kg)  Usable volume (of cavity)  Integrated Cleaning system  Grids of the cavity  1  0  27.55  Hydrolytic                                                                                                                                                                                                                                                                                                                                                                                                                                                                                                                                                                                                                                                                                                                                                                                                                                                                                                                                                                                                        | Width of the product                  | 595        |
| Minimum niche width 0 Niche depth 0 Net weight (kg) 27.55 Usable volume (of cavity) 71 Integrated Cleaning system Hydrolytic Grids of the cavity 1                                                                                                                                                                                                                                                                                                                                                                                                                                                                                                                                                                                                                                                                                                                                                                                                                                                                                                                                                                                                                                  | Depth of the product                  | 551        |
| Niche depth 0  Net weight (kg) 27.55  Usable volume (of cavity) 71  Integrated Cleaning system Hydrolytic  Grids of the cavity 11                                                                                                                                                                                                                                                                                                                                                                                                                                                                                                                                                                                                                                                                                                                                                                                                                                                                                                                                                                                                                                                   | Minimum niche height                  | 0          |
| Net weight (kg)27.55Usable volume (of cavity)71Integrated Cleaning systemHydrolyticGrids of the cavity1                                                                                                                                                                                                                                                                                                                                                                                                                                                                                                                                                                                                                                                                                                                                                                                                                                                                                                                                                                                                                                                                             | Minimum niche width                   | 0          |
| Usable volume (of cavity)71Integrated Cleaning systemHydrolyticGrids of the cavity1                                                                                                                                                                                                                                                                                                                                                                                                                                                                                                                                                                                                                                                                                                                                                                                                                                                                                                                                                                                                                                                                                                 | Niche depth                           | 0          |
| Integrated Cleaning system Hydrolytic Grids of the cavity 1                                                                                                                                                                                                                                                                                                                                                                                                                                                                                                                                                                                                                                                                                                                                                                                                                                                                                                                                                                                                                                                                                                                         | Net weight (kg)                       | 27.55      |
| Grids of the cavity 1                                                                                                                                                                                                                                                                                                                                                                                                                                                                                                                                                                                                                                                                                                                                                                                                                                                                                                                                                                                                                                                                                                                                                               | Usable volume (of cavity)             | 71         |
| ·                                                                                                                                                                                                                                                                                                                                                                                                                                                                                                                                                                                                                                                                                                                                                                                                                                                                                                                                                                                                                                                                                                                                                                                   | Integrated Cleaning system            | Hydrolytic |
| Trays 2                                                                                                                                                                                                                                                                                                                                                                                                                                                                                                                                                                                                                                                                                                                                                                                                                                                                                                                                                                                                                                                                                                                                                                             | Grids of the cavity                   | 1          |
|                                                                                                                                                                                                                                                                                                                                                                                                                                                                                                                                                                                                                                                                                                                                                                                                                                                                                                                                                                                                                                                                                                                                                                                     | Trays                                 | 2          |