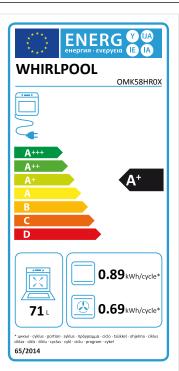

| PERFORMANCES                                                          |             |
|-----------------------------------------------------------------------|-------------|
| Energy input                                                          | Electric    |
| Type of energy of the cavity                                          | Electricity |
| Energy efficiency class - NEW (2010/30/EU)                            | A+          |
| Energy consumption per cycle conventional - NEW (2010/30/EU)          | 0.89        |
| Energy consumption per cycle forced air convection - NEW (2010/30/EU) | 0.69        |