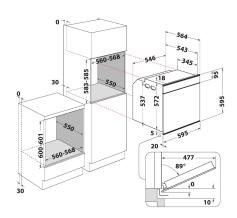

## W7 0M5 4S H

12NC: 859991538910

GTIN (EAN) code: 8003437834370

| MAIN FEATURES                         |             |
|---------------------------------------|-------------|
| Product group                         | 0ven        |
| Commercial code                       | W7 0M5 4S H |
| Main colour of product                | Инокс       |
| Construction type                     | Built-in    |
| Type of control                       | Electronic  |
| Type of control settings              | -           |
| Are any hobs controls integrated?     | No          |
| Which kind of hobs can be controlled? | -           |
| Automatic programmes                  | Yes         |
| Current (A)                           | 16          |
| Voltage (V)                           | 220-240     |
| Frequency (Hz)                        | 50/60       |
| Length of Electrical Supply Cord (cm) | 90          |
| Plug type                             | No          |
| Depth with open door 90 degree (mm)   | -           |
| Height of the product                 | 595         |
| Width of the product                  | 595         |
| Depth of the product                  | 564         |
| Minimum niche height                  | 0           |
| Minimum niche width                   | 0           |
| Niche depth                           | 0           |
| Net weight (kg)                       | 40.5        |
| Usable volume (of cavity)             | 73          |
| Integrated Cleaning system            | Hydrolytic  |
| Grids of the cavity                   | 2           |
| Trays                                 | 2           |