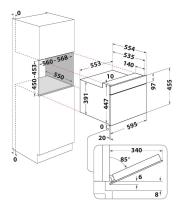

## 12NC: F168023 GTIN (EAN) code: 5054645680238

| MAIN FEATURES                         |                   |
|---------------------------------------|-------------------|
| Product group                         | Microwave         |
| Commercial code                       | HMW47DHMBUK       |
| Main colour of product                | Black             |
| Type of micro-wave oven               | MW+Grill function |
| Construction type                     | Built-in          |
| Type of control                       | Electronic        |
| Type of control settings              | LCD               |
| Additional cooking method Grill       | Yes               |
| Crisp                                 | Yes               |
| Steam                                 | No                |
| Additional cooking method Fan cooking | Yes               |
| Clock                                 | Yes               |
| Automatic programmes                  | No                |
| Height of the product                 | 455               |
| Width of the product                  | 595               |
| Depth of the product                  | 560               |
| Minimum niche height                  | 450               |
| Minimum niche width                   | 556               |
| Niche depth                           | 550               |
| Net weight (kg)                       | 30.8              |
| Cavity capacity (l)                   | 40                |
| Turntable                             | Yes               |
| Turntable diameter (mm)               | 400               |
| Integrated Cleaning system            | No                |