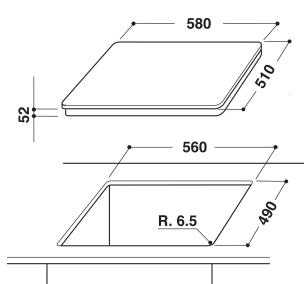

## ACM 808/BA/WH 12NC: 859991007400 GTIN (EAN) code: 8003437829222

| MAIN FEATURES Product group           | Hob        |
|---------------------------------------|------------|
|                                       | Built-in   |
| Construction type                     |            |
| Type of control                       | Electronic |
| Type of control settings              | -          |
| Number of gas burners                 | 0          |
| Number of electric cooking zones      | 4          |
| Number of electric plates             | 0          |
| Number of radiant plates              | 0          |
| Number of halogen plates              | 0          |
| Number of induction plates            | 4          |
| Number of electric warming zones      | 0          |
| Location of control panel             | Front      |
| Basic surface material                | Glass      |
| Main colour of product                | White      |
| Electrical connection rating (W)      | 7200       |
| Gas connection rating (W)             | 0          |
| Current (A)                           | 31,3       |
| Voltage (V)                           | 230        |
| Frequency (Hz)                        | 50/60      |
| Length of Electrical Supply Cord (cm) | 120        |
| Plug type                             | Ne         |
| Gas connection                        | N/A        |
| Width of the product                  | 580        |
| Height of the product                 | 56         |
| Depth of the product                  | 510        |
| Minimum niche height                  | 30         |
| Minimum niche width                   | 560        |
| Niche depth                           | 490        |
| Net weight (kg)                       | 12.5       |
| Automatic programmes                  | Ne         |