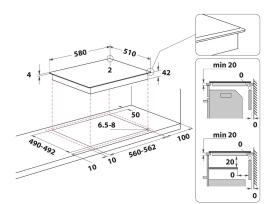

## 

| MAIN FEATURE                          | S               |
|---------------------------------------|-----------------|
| Product group                         | Hob             |
| Construction type                     | Built-in        |
| Type of control                       | Electronic      |
| Type of control settings              | -               |
| Number of gas burners                 | 0               |
| Number of electric cooking zones      | 4               |
| Number of electric plates             | 0               |
| Number of radiant plates              | 4               |
| Number of halogen plates              | 0               |
| Number of induction plates            | 0               |
| Number of electric warming zones      | 0               |
| Location of control panel             | Front           |
| Basic surface material                | Glass           |
| Main colour of product                | Черен           |
| Electrical connection rating (W)      | 5000            |
| Gas connection rating (W)             | 0               |
| Gas type                              | N/A             |
| Current (A)                           | 22              |
| Voltage (V)                           | 220-240/380-415 |
| Frequency (Hz)                        | 50/60           |
| Length of Electrical Supply Cord (cm) | 0               |
| Plug type                             | No              |
| Gas connection                        | N/A             |
| Width of the product                  | 580             |
| Height of the product                 | 46              |
| Depth of the product                  | 510             |
| Minimum niche height                  | 42              |
| Minimum niche width                   | 560             |
| Niche depth                           | 490             |
| Net weight (kg)                       | 7.25            |
| Automatic programmes                  | No              |