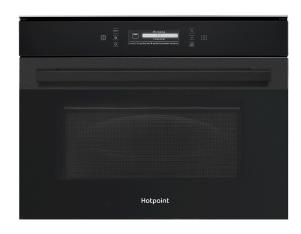

## **MP 996 BM H**

12NC: F167026

GTIN (EAN) code: 5054645670260

| MAIN FEATURES                         |             |
|---------------------------------------|-------------|
| Product group                         | Microwave   |
| Commercial code                       | MP 996 BM H |
| Main colour of product                | Black Steel |
| Type of micro-wave oven               | MW-Combi    |
| Construction type                     | Built-in    |
| Type of control                       | Electronic  |
| Type of control settings              | LCD         |
| Additional cooking method Grill       | Yes         |
| Crisp                                 | Yes         |
| Steam                                 | Yes         |
| Additional cooking method Fan cooking | Yes         |
| Clock                                 | Yes         |
| Automatic programmes                  | Yes         |
| Height of the product                 | 455         |
| Width of the product                  | 595         |
| Depth of the product                  | 560         |
| Minimum niche height                  | 450         |
| Minimum niche width                   | 556         |
| Niche depth                           | 550         |
| Net weight (kg)                       | 35          |
| Cavity capacity (l)                   | 40          |
| Turntable                             | Yes         |
| Turntable diameter (mm)               | 360         |
| Integrated Cleaning system            | No          |