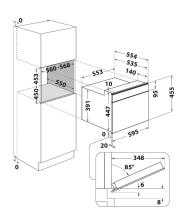

## **MP 996 BM H**

12NC: F167026

GTIN (EAN) code: 5054645670260

| MAIN FEATURES                         |             |
|---------------------------------------|-------------|
| Product group                         | Microwave   |
| Commercial code                       | MP 996 BM H |
| Main colour of product                | Black Steel |
| Type of micro-wave oven               | MW-Combi    |
| Construction type                     | Built-in    |
| Type of control                       | Electronic  |
| Type of control settings              | LCD         |
| Additional cooking method Grill       | Yes         |
| Crisp                                 | Yes         |
| Steam                                 | Yes         |
| Additional cooking method Fan cooking | Yes         |
| Clock                                 | Yes         |
| Automatic programmes                  | Yes         |
| Height of the product                 | 455         |
| Width of the product                  | 595         |
| Depth of the product                  | 560         |
| Minimum niche height                  | 450         |
| Minimum niche width                   | 556         |
| Niche depth                           | 550         |
| Net weight (kg)                       | 35          |
| Cavity capacity (l)                   | 40          |
| Turntable                             | Yes         |
| Turntable diameter (mm)               | 360         |
| Integrated Cleaning system            | No          |