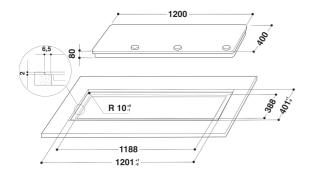

## ACM 427/IX/F 12NC: 857642738000 GTIN (EAN) code: 8003437956263

| Product group                         | Hob       |
|---------------------------------------|-----------|
| Construction type                     | Built-in  |
| Type of control                       | Mechanica |
| Type of control settings              | -         |
| Number of gas burners                 | 3         |
| Number of electric cooking zones      | 0         |
| Number of electric plates             | 0         |
| Number of radiant plates              | 0         |
| Number of halogen plates              | 0         |
| Number of induction plates            | 0         |
| Number of electric warming zones      | 0         |
| Location of control panel             | Front     |
| Basic surface material                | Inox      |
| Main colour of product                | Inox      |
| Electrical connection rating (W)      | -         |
| Gas connection rating (W)             | 7000      |
| Current (A)                           | -         |
| Voltage (V)                           | 230       |
| Frequency (Hz)                        | 50        |
| Length of Electrical Supply Cord (cm) | -         |
| Plug type                             | No        |
| Gas connection                        | Cilindric |
| Width of the product                  | 1200      |
| Height of the product                 | 80        |
| Depth of the product                  | 395       |
| Minimum niche height                  | 80        |
| Minimum niche width                   | 1188      |
| Niche depth                           | 388       |
| Net weight (kg)                       | 23        |
| Automatic programmes                  | No        |