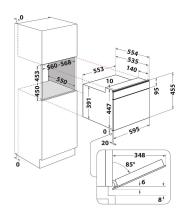

## **MP 676 BL H**

12NC: F166502

GTIN (EAN) code: 5054645665020

| MAIN FEATURES                         |             |
|---------------------------------------|-------------|
| Product group                         | Microwave   |
| Commercial code                       | MP 676 BL H |
| Main colour of product                | Black       |
| Type of micro-wave oven               | MW-Combi    |
| Construction type                     | Built-in    |
| Type of control                       | Electronic  |
| Type of control settings              | LCD         |
| Additional cooking method Grill       | Yes         |
| Crisp                                 | Yes         |
| Steam                                 | Yes         |
| Additional cooking method Fan cooking | Yes         |
| Clock                                 | Yes         |
| Automatic programmes                  | Yes         |
| Height of the product                 | 455         |
| Width of the product                  | 595         |
| Depth of the product                  | 560         |
| Minimum niche height                  | 450         |
| Minimum niche width                   | 556         |
| Niche depth                           | 550         |
| Net weight (kg)                       | 35          |
| Cavity capacity (l)                   | 40          |
| Turntable                             | Yes         |
| Turntable diameter (mm)               | 360         |
| Integrated Cleaning system            | No          |