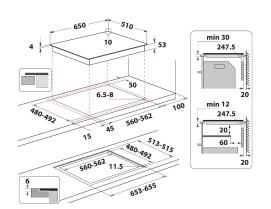

## **KHIAF 86500**

12NC: 859991548560

GTIN (EAN) code: 8003437834752

| MAIN FEATURES                         |            |
|---------------------------------------|------------|
| Product group                         | Hob        |
| Construction type                     | Built-in   |
| Type of control                       | Electronic |
| Type of control settings              | -          |
| Number of gas burners                 | 0          |
| Number of electric cooking zones      | 4          |
| Number of electric plates             | 0          |
| Number of radiant plates              | 0          |
| Number of halogen plates              | 0          |
| Number of induction plates            | 8          |
| Number of electric warming zones      | 0          |
| Location of control panel             | Front      |
| Basic surface material                | Glass      |
| Main colour of product                | Black      |
| Electrical connection rating (W)      | 7400       |
| Gas connection rating (W)             | 0          |
| Gas type                              | N/A        |
| Current (A)                           | 32,2       |
| Voltage (V)                           | 230        |
| Frequency (Hz)                        | 50/60      |
| Length of Electrical Supply Cord (cm) | 150        |
| Plug type                             | No         |
| Gas connection                        | N/A        |
| Width of the product                  | 650        |
| Height of the product                 | 57         |
| Depth of the product                  | 510        |
| Minimum niche height                  | 30         |
| Minimum niche width                   | 560        |
| Niche depth                           | 480        |
| Net weight (kg)                       | 13.8       |
| Automatic programmes                  | Yes        |
|                                       |            |