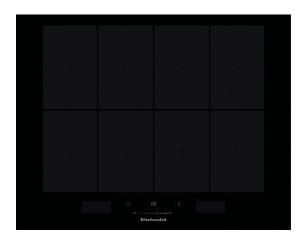

## **KHIAF 86500**

12NC: 859991548560

GTIN (EAN) code: 8003437834752

| MAIN FEATURES                         |            |
|---------------------------------------|------------|
| Product group                         | Hob        |
| Construction type                     | Built-in   |
| Type of control                       | Electronic |
| Type of control settings              | -          |
| Number of gas burners                 | 0          |
| Number of electric cooking zones      | 4          |
| Number of electric plates             | 0          |
| Number of radiant plates              | 0          |
| Number of halogen plates              | 0          |
| Number of induction plates            | 8          |
| Number of electric warming zones      | 0          |
| Location of control panel             | Front      |
| Basic surface material                | Glass      |
| Main colour of product                | Black      |
| Electrical connection rating (W)      | 7400       |
| Gas connection rating (W)             | 0          |
| Gas type                              | N/A        |
| Current (A)                           | 32,2       |
| Voltage (V)                           | 230        |
| Frequency (Hz)                        | 50/60      |
| Length of Electrical Supply Cord (cm) | 150        |
| Plug type                             | No         |
| Gas connection                        | N/A        |
| Width of the product                  | 650        |
| Height of the product                 | 57         |
| Depth of the product                  | 510        |
| Minimum niche height                  | 30         |
| Minimum niche width                   | 560        |
| Niche depth                           | 480        |
| Net weight (kg)                       | 13.8       |
| Automatic programmes                  | Yes        |
|                                       |            |