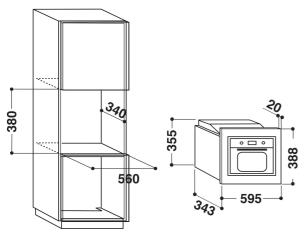

## **AMW 140 NB**

12NC: 858714001490

EAN code: 8003437214240

| MAIN FEATURES                                  |                   |
|------------------------------------------------|-------------------|
| Product group                                  | Microwave         |
| Commercial code                                | AMW 140 NB        |
| Main colour of product                         | Black             |
| Type of micro-wave oven                        | MW+Grill function |
| Construction type                              | Built-in          |
| Type of control                                | Electronic        |
| Type of control setting and signalling devices | LED               |
| Additional cooking method Grill                | Yes               |
| Crisp                                          | No                |
| Steam                                          | No                |
| Additional cooking method Fan cooking          | No                |
| Clock                                          | Yes               |
| Automatic programmes                           | No                |
| Height of the product                          | 388               |
| Width of the product                           | 595               |
| Depth of the product                           | 343               |
| Minimum niche height                           | 0                 |
| Minimum niche width                            | 0                 |
| Niche depth                                    | 0                 |
| Net weight (kg)                                | 15.35             |
| Cavity capacity (l)                            | 20                |
| Turntable                                      | Yes               |
| Turntable diameter (mm)                        | 245               |
| Integrated Cleaning system                     | No                |
|                                                |                   |