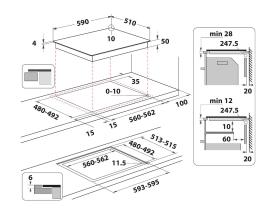

## **WS Q5760 NE**

12NC: 859991589690

GTIN (EAN) code: 8003437604812

SENSING THE DIFFERENCE

| MAIN FEATURES                         |               |  |
|---------------------------------------|---------------|--|
| Product group                         | Hob           |  |
| Construction type                     | Built-in      |  |
| Type of control                       | Electronic    |  |
| Type of control settings              | -             |  |
| Number of gas burners                 | 0             |  |
| Number of electric cooking zones      | 3             |  |
| Number of electric plates             | 0             |  |
| Number of radiant plates              | 0             |  |
| Number of halogen plates              | 0             |  |
| Number of induction plates            | 3             |  |
| Number of electric warming zones      | 0             |  |
| Location of control panel             | Front         |  |
| Basic surface material                | Ceramic Glass |  |
| Main colour of product                | Черен         |  |
| Electrical connection rating (W)      | 7200          |  |
| Gas connection rating (W)             | 0             |  |
| Gas type                              | N/A           |  |
| Current (A)                           | 31,3          |  |
| Voltage (V)                           | 220-240       |  |
| Frequency (Hz)                        | 50/60         |  |
| Length of Electrical Supply Cord (cm) | 120           |  |
| Plug type                             | No            |  |
| Gas connection                        | N/A           |  |
| Width of the product                  | 590           |  |
| Height of the product                 | 54            |  |
| Depth of the product                  | 510           |  |
| Minimum niche height                  | 28            |  |
| Minimum niche width                   | 560           |  |
| Niche depth                           | 480           |  |
|                                       |               |  |
| Net weight (kg)                       | 8.8           |  |