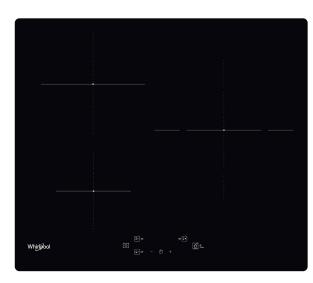

## **WS Q5760 NE**

12NC: 859991589690

GTIN (EAN) code: 8003437604812

SENSING THE DIFFERENCE

| MAIN FEATURES                         |               |  |
|---------------------------------------|---------------|--|
| Product group                         | Hob           |  |
| Construction type                     | Built-in      |  |
| Type of control                       | Electronic    |  |
| Type of control settings              | -             |  |
| Number of gas burners                 | 0             |  |
| Number of electric cooking zones      | 3             |  |
| Number of electric plates             | 0             |  |
| Number of radiant plates              | 0             |  |
| Number of halogen plates              | 0             |  |
| Number of induction plates            | 3             |  |
| Number of electric warming zones      | 0             |  |
| Location of control panel             | Front         |  |
| Basic surface material                | Ceramic Glass |  |
| Main colour of product                | Черен         |  |
| Electrical connection rating (W)      | 7200          |  |
| Gas connection rating (W)             | 0             |  |
| Gas type                              | N/A           |  |
| Current (A)                           | 31,3          |  |
| Voltage (V)                           | 220-240       |  |
| Frequency (Hz)                        | 50/60         |  |
| Length of Electrical Supply Cord (cm) | 120           |  |
| Plug type                             | No            |  |
| Gas connection                        | N/A           |  |
| Width of the product                  | 590           |  |
| Height of the product                 | 54            |  |
| Depth of the product                  | 510           |  |
| Minimum niche height                  | 28            |  |
| Minimum niche width                   | 560           |  |
| Niche depth                           | 480           |  |
|                                       |               |  |
| Net weight (kg)                       | 8.8           |  |

| TECHNICAL FEATURES      |           |  |
|-------------------------|-----------|--|
| Power on indicator      | Yes       |  |
| Number of indicators    | 3         |  |
| Type of regulation      | Induction |  |
| Type of lid             | Without   |  |
| Residual heat indicator | Separate  |  |
| Main on/off switch      | Yes       |  |
| Safety device           | -         |  |
| Timer                   | Yes       |  |