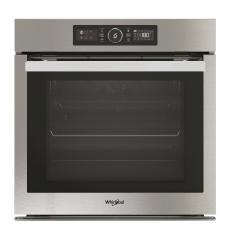

## **AKZ9 6270 IX**

12NC: 859991530370 GTIN (EAN) code: 8003437833779

| MAIN FEATURES                         |                |
|---------------------------------------|----------------|
| Product group                         | Oven           |
| Commercial code                       | AKZ9 6270 IX   |
| Main colour of product                | Инокс          |
| Construction type                     | Built-in       |
| Type of control                       | Mechanical and |
|                                       | electronic     |
| Type of control settings              | -              |
| Are any hobs controls integrated?     | No             |
| Which kind of hobs can be controlled? | -              |
| Automatic programmes                  | Yes            |
| Current (A)                           | 16             |
| Voltage (V)                           | 220-240        |
| Frequency (Hz)                        | 50/60          |
| Length of Electrical Supply Cord (cm) | 90             |
| Plug type                             | No             |
| Depth with open door 90 degree (mm)   | -              |
| Height of the product                 | 595            |
| Width of the product                  | 595            |
| Depth of the product                  | 564            |
| Minimum niche height                  | 0              |
| Minimum niche width                   | 0              |
| Niche depth                           | 0              |
| Net weight (kg)                       | 35             |
| Usable volume (of cavity)             | 73             |
| Integrated Cleaning system            | Pyrolytic      |
| Grids of the cavity                   | 1              |
| Trays                                 | 2              |