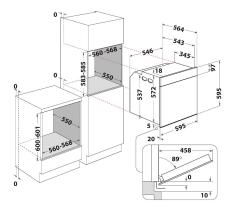

## **AKZ9 6270 IX**

12NC: 859991530370 GTIN (EAN) code: 8003437833779

| MAIN FEATURES                         |                |
|---------------------------------------|----------------|
| Product group                         | Oven           |
| Commercial code                       | AKZ9 6270 IX   |
| Main colour of product                | Инокс          |
| Construction type                     | Built-in       |
| Type of control                       | Mechanical and |
|                                       | electronic     |
| Type of control settings              | -              |
| Are any hobs controls integrated?     | No             |
| Which kind of hobs can be controlled? | -              |
| Automatic programmes                  | Yes            |
| Current (A)                           | 16             |
| Voltage (V)                           | 220-240        |
| Frequency (Hz)                        | 50/60          |
| Length of Electrical Supply Cord (cm) | 90             |
| Plug type                             | No             |
| Depth with open door 90 degree (mm)   | -              |
| Height of the product                 | 595            |
| Width of the product                  | 595            |
| Depth of the product                  | 564            |
| Minimum niche height                  | 0              |
| Minimum niche width                   | 0              |
| Niche depth                           | 0              |
| Net weight (kg)                       | 35             |
| Usable volume (of cavity)             | 73             |
| Integrated Cleaning system            | Pyrolytic      |
| Grids of the cavity                   | 1              |
| Trays                                 | 2              |