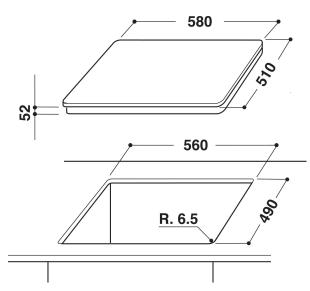

## **ACM 802/NE**

12NC: 859991007250

GTIN (EAN) code: 8003437825477

| MAIN FEATURES                         |            |
|---------------------------------------|------------|
| Product group                         | Hob        |
| Construction type                     | Built-in   |
| Type of control                       | Electronic |
| Type of control settings              | -          |
| Number of gas burners                 | 0          |
| Number of electric cooking zones      | 4          |
| Number of electric plates             | 0          |
| Number of radiant plates              | 0          |
| Number of halogen plates              | 0          |
| Number of induction plates            | 4          |
| Number of electric warming zones      | 0          |
| Location of control panel             | Front      |
| Basic surface material                | Glass      |
| Main colour of product                | Черен      |
| Electrical connection rating (W)      | 6500       |
| Gas connection rating (W)             | 0          |
| Current (A)                           | 28,1       |
| Voltage (V)                           | 230        |
| Frequency (Hz)                        | 50/60      |
| Length of Electrical Supply Cord (cm) | 120        |
| Plug type                             | No         |
| Gas connection                        | N/A        |
| Width of the product                  | 580        |
| Height of the product                 | 56         |
| Depth of the product                  | 510        |
| Minimum niche height                  | 30         |
| Minimum niche width                   | 560        |
| Niche depth                           | 490        |
| Net weight (kg)                       | 12.5       |
| Automatic programmes                  | No         |
|                                       |            |