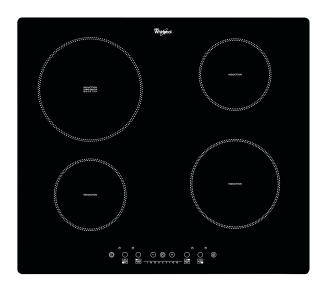

## **ACM 802/NE**

12NC: 859991007250

GTIN (EAN) code: 8003437825477

| MAIN FEATURES                         |            |
|---------------------------------------|------------|
| Product group                         | Hob        |
| Construction type                     | Built-in   |
| Type of control                       | Electronic |
| Type of control settings              | -          |
| Number of gas burners                 | 0          |
| Number of electric cooking zones      | 4          |
| Number of electric plates             | 0          |
| Number of radiant plates              | 0          |
| Number of halogen plates              | 0          |
| Number of induction plates            | 4          |
| Number of electric warming zones      | 0          |
| Location of control panel             | Front      |
| Basic surface material                | Glass      |
| Main colour of product                | Черен      |
| Electrical connection rating (W)      | 6500       |
| Gas connection rating (W)             | 0          |
| Current (A)                           | 28,1       |
| Voltage (V)                           | 230        |
| Frequency (Hz)                        | 50/60      |
| Length of Electrical Supply Cord (cm) | 120        |
| Plug type                             | No         |
| Gas connection                        | N/A        |
| Width of the product                  | 580        |
| Height of the product                 | 56         |
| Depth of the product                  | 510        |
| Minimum niche height                  | 30         |
| Minimum niche width                   | 560        |
| Niche depth                           | 490        |
| Net weight (kg)                       | 12.5       |
| Automatic programmes                  | No         |
|                                       |            |

| TECHNICAL FEATURES      |          |
|-------------------------|----------|
| Power on indicator      | Yes      |
| Number of indicators    | 4        |
| Type of regulation      | Inductor |
| Type of lid             | Without  |
| Residual heat indicator | Separate |
| Main on/off switch      | Yes      |
| Safety device           | -        |
| Timer                   | Yes      |