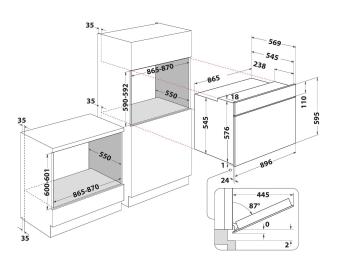

## **MXA K7F IX**

12NC: 859991570450

GTIN (EAN) code: 8003437237614

SENSING THE DIFFERENCE

| Construction type       Built-in         Type of control       Electronic         Type of control settings       -         Are any hobs controls integrated?       No         Which kind of hobs can be controlled?       -         Automatic programmes       No         Current (A)       15,6         Voltage (V)       220-240         Frequency (Hz)       50/60         Length of Electrical Supply Cord (cm)       150         Plug type       No         Depth with open door 90 degree (mm)       -         Height of the product       595         Width of the product       896         Depth of the product       565         Minimum niche height       0         Minimum niche width       0         Niche depth       0         Net weight (kg)       59.67         Usable volume (of cavity)       101         Integrated Cleaning system       Easy to clean enamel         Grids of the cavity       2                                                                                                                                                                                                                                                                                                                                                                                                                                                                                                                                                                                                                                                                                                                                                                                                                                                                                                                                                                                                                                                                                                                                                                                                      | MAIN FEATURES                         |                      |
|--------------------------------------------------------------------------------------------------------------------------------------------------------------------------------------------------------------------------------------------------------------------------------------------------------------------------------------------------------------------------------------------------------------------------------------------------------------------------------------------------------------------------------------------------------------------------------------------------------------------------------------------------------------------------------------------------------------------------------------------------------------------------------------------------------------------------------------------------------------------------------------------------------------------------------------------------------------------------------------------------------------------------------------------------------------------------------------------------------------------------------------------------------------------------------------------------------------------------------------------------------------------------------------------------------------------------------------------------------------------------------------------------------------------------------------------------------------------------------------------------------------------------------------------------------------------------------------------------------------------------------------------------------------------------------------------------------------------------------------------------------------------------------------------------------------------------------------------------------------------------------------------------------------------------------------------------------------------------------------------------------------------------------------------------------------------------------------------------------------------------------|---------------------------------------|----------------------|
| Main colour of product         Inox           Construction type         Built-in           Type of control         Electronic           Type of control settings         -           Are any hobs controls integrated?         No           Which kind of hobs can be controlled?         -           Automatic programmes         No           Current (A)         15,6           Voltage (V)         220-240           Frequency (Hz)         50/60           Length of Electrical Supply Cord (cm)         150           Plug type         No           Depth with open door 90 degree (mm)         -           Height of the product         595           Width of the product         896           Depth of the product         896           Depth of the product         0           Minimum niche height         0           Minimum niche width         0           Net weight (kg)         59.67           Usable volume (of cavity)         101           Integrated Cleaning system         Easy to clean enamel           Grids of the cavity         2                                                                                                                                                                                                                                                                                                                                                                                                                                                                                                                                                                                                                                                                                                                                                                                                                                                                                                                                                                                                                                                         | Product group                         | Oven                 |
| Construction type       Built-in         Type of control       Electronic         Type of control settings       -         Are any hobs controls integrated?       No         Which kind of hobs can be controlled?       -         Automatic programmes       No         Current (A)       15,6         Voltage (V)       220-240         Frequency (Hz)       50/60         Length of Electrical Supply Cord (cm)       150         Plug type       No         Depth with open door 90 degree (mm)       -         Height of the product       595         Width of the product       896         Depth of the product       565         Minimum niche height       0         Minimum niche width       0         Niche depth       0         Net weight (kg)       59.67         Usable volume (of cavity)       101         Integrated Cleaning system       Easy to clean enamel         Grids of the cavity       2                                                                                                                                                                                                                                                                                                                                                                                                                                                                                                                                                                                                                                                                                                                                                                                                                                                                                                                                                                                                                                                                                                                                                                                                      | Commercial code                       | MXA K7F IX           |
| Type of controlElectronicType of control settings-Are any hobs controls integrated?NoWhich kind of hobs can be controlled?-Automatic programmesNoCurrent (A)15,6Voltage (V)2220-240Frequency (Hz)50,660Length of Electrical Supply Cord (cm)150Plug typeNoDepth with open door 90 degree (mm)-Height of the product595Width of the product386Depth of the product565Minimum niche height0Niche depth0Niche depth0Niche depth0Usable volume (of cavity)101Integrated Cleaning systemEasy to clean enamelGrids of the cavity2                                                                                                                                                                                                                                                                                                                                                                                                                                                                                                                                                                                                                                                                                                                                                                                                                                                                                                                                                                                                                                                                                                                                                                                                                                                                                                                                                                                                                                                                                                                                                                                                    | Main colour of product                | Inox                 |
| Type of control settings         -           Are any hobs controls integrated?         No           Which kind of hobs can be controlled?         -           Automatic programmes         No           Current (A)         15,6           Voltage (V)         220-240           Frequency (Hz)         50/60           Length of Electrical Supply Cord (cm)         150           Plug type         No           Depth with open door 90 degree (mm)         -           Height of the product         595           Width of the product         896           Depth of the product         565           Minimum niche height         0           Minimum niche width         0           Niche depth         0           Net weight (kg)         59.67           Usable volume (of cavity)         101           Integrated Cleaning system         Easy to clean enamel           Grids of the cavity         2                                                                                                                                                                                                                                                                                                                                                                                                                                                                                                                                                                                                                                                                                                                                                                                                                                                                                                                                                                                                                                                                                                                                                                                                          | Construction type                     | Built-in             |
| Are any hobs controls integrated?       No         Which kind of hobs can be controlled?       -         Automatic programmes       No         Current (A)       15,6         Voltage (V)       220-240         Frequency (Hz)       50/60         Length of Electrical Supply Cord (cm)       150         Plug type       No         Depth with open door 90 degree (mm)       -         Height of the product       595         Width of the product       896         Depth of the product       565         Minimum niche height       0         Minimum niche width       0         Niche depth       0         Net weight (kg)       59.67         Usable volume (of cavity)       101         Integrated Cleaning system       Easy to clean enamel         Grids of the cavity       2                                                                                                                                                                                                                                                                                                                                                                                                                                                                                                                                                                                                                                                                                                                                                                                                                                                                                                                                                                                                                                                                                                                                                                                                                                                                                                                                 | Type of control                       | Electronic           |
| Which kind of hobs can be controlled?         -           Automatic programmes         No           Current (A)         15,6           Voltage (V)         220-240           Frequency (Hz)         50/60           Length of Electrical Supply Cord (cm)         150           Plug type         No           Depth with open door 90 degree (mm)         -           Height of the product         595           Width of the product         896           Depth of the product         565           Minimum niche height         0           Minimum niche width         0           Niche depth         0           Net weight (kg)         59.67           Usable volume (of cavity)         101           Integrated Cleaning system         Easy to clean enamel           Grids of the cavity         2                                                                                                                                                                                                                                                                                                                                                                                                                                                                                                                                                                                                                                                                                                                                                                                                                                                                                                                                                                                                                                                                                                                                                                                                                                                                                                              | Type of control settings              | -                    |
| Automatic programmes         No           Current (A)         15,6           Voltage (V)         220-240           Frequency (Hz)         50/60           Length of Electrical Supply Cord (cm)         150           Plug type         No           Depth with open door 90 degree (mm)         -           Height of the product         595           Width of the product         896           Depth of the product         565           Minimum niche height         0           Minimum niche width         0           Niche depth         0           Net weight (kg)         59.67           Usable volume (of cavity)         101           Integrated Cleaning system         Easy to clean enamel           Grids of the cavity         2                                                                                                                                                                                                                                                                                                                                                                                                                                                                                                                                                                                                                                                                                                                                                                                                                                                                                                                                                                                                                                                                                                                                                                                                                                                                                                                                                                        | Are any hobs controls integrated?     | No                   |
| Current (A)         15,6           Voltage (V)         220-240           Frequency (Hz)         50/60           Length of Electrical Supply Cord (cm)         150           Plug type         No           Depth with open door 90 degree (mm)         -           Height of the product         595           Width of the product         896           Depth of the product         565           Minimum niche height         0           Minimum niche width         0           Niche depth         0           Net weight (kg)         59.67           Usable volume (of cavity)         101           Integrated Cleaning system         Easy to clean enamel           Grids of the cavity         2                                                                                                                                                                                                                                                                                                                                                                                                                                                                                                                                                                                                                                                                                                                                                                                                                                                                                                                                                                                                                                                                                                                                                                                                                                                                                                                                                                                                                  | Which kind of hobs can be controlled? | -                    |
| Voltage (V)         220-240           Frequency (Hz)         50/60           Length of Electrical Supply Cord (cm)         150           Plug type         No           Depth with open door 90 degree (mm)         -           Height of the product         595           Width of the product         896           Depth of the product         565           Minimum niche height         0           Minimum niche width         0           Niche depth         0           Net weight (kg)         59.67           Usable volume (of cavity)         101           Integrated Cleaning system         Easy to clean enamel           Grids of the cavity         2                                                                                                                                                                                                                                                                                                                                                                                                                                                                                                                                                                                                                                                                                                                                                                                                                                                                                                                                                                                                                                                                                                                                                                                                                                                                                                                                                                                                                                                     | Automatic programmes                  | No                   |
| Frequency (Hz)         50/60           Length of Electrical Supply Cord (cm)         150           Plug type         No           Depth with open door 90 degree (mm)         -           Height of the product         595           Width of the product         896           Depth of the product         565           Minimum niche height         0           Minimum niche width         0           Niche depth         0           Net weight (kg)         59.67           Usable volume (of cavity)         101           Integrated Cleaning system         Easy to clean enamel           Grids of the cavity         2                                                                                                                                                                                                                                                                                                                                                                                                                                                                                                                                                                                                                                                                                                                                                                                                                                                                                                                                                                                                                                                                                                                                                                                                                                                                                                                                                                                                                                                                                           | Current (A)                           | 15,6                 |
| Length of Electrical Supply Cord (cm)  Plug type  No  Depth with open door 90 degree (mm)  Height of the product  Width of the product  Septo of the product  Minimum niche height  Minimum niche width  Niche depth  Net weight (kg)  Usable volume (of cavity)  Integrated Cleaning system  150  No  No  No  No  No  No  No  No  No  N                                                                                                                                                                                                                                                                                                                                                                                                                                                                                                                                                                                                                                                                                                                                                                                                                                                                                                                                                                                                                                                                                                                                                                                                                                                                                                                                                                                                                                                                                                                                                                                                                                                                                                                                                                                       | Voltage (V)                           | 220-240              |
| Plug typeNoDepth with open door 90 degree (mm)-Height of the product595Width of the product896Depth of the product565Minimum niche height0Minimum niche width0Niche depth0Net weight (kg)59.67Usable volume (of cavity)101Integrated Cleaning systemEasy to clean enamelGrids of the cavity2                                                                                                                                                                                                                                                                                                                                                                                                                                                                                                                                                                                                                                                                                                                                                                                                                                                                                                                                                                                                                                                                                                                                                                                                                                                                                                                                                                                                                                                                                                                                                                                                                                                                                                                                                                                                                                   | Frequency (Hz)                        | 50/60                |
| Depth with open door 90 degree (mm)  Height of the product  Width of the product  Depth of the product  Septimal Septima | Length of Electrical Supply Cord (cm) | 150                  |
| Height of the product 595 Width of the product 896 Depth of the product 565 Minimum niche height 0 Minimum niche width 0 Niche depth 0 Net weight (kg) 59.67 Usable volume (of cavity) 59.67 Usable volume (of cavity) Easy to clean enamel Grids of the cavity 2                                                                                                                                                                                                                                                                                                                                                                                                                                                                                                                                                                                                                                                                                                                                                                                                                                                                                                                                                                                                                                                                                                                                                                                                                                                                                                                                                                                                                                                                                                                                                                                                                                                                                                                                                                                                                                                              | Plug type                             | No                   |
| Width of the product 896  Depth of the product 565  Minimum niche height 0  Minimum niche width 0  Niche depth 0  Net weight (kg) 59.67  Usable volume (of cavity) 101  Integrated Cleaning system Easy to clean enamel Grids of the cavity 2                                                                                                                                                                                                                                                                                                                                                                                                                                                                                                                                                                                                                                                                                                                                                                                                                                                                                                                                                                                                                                                                                                                                                                                                                                                                                                                                                                                                                                                                                                                                                                                                                                                                                                                                                                                                                                                                                  | Depth with open door 90 degree (mm)   | -                    |
| Depth of the product 565 Minimum niche height 0 Minimum niche width 0 Niche depth 0 Net weight (kg) 59.67 Usable volume (of cavity) 59.67 Untegrated Cleaning system Easy to clean enamel Grids of the cavity 2                                                                                                                                                                                                                                                                                                                                                                                                                                                                                                                                                                                                                                                                                                                                                                                                                                                                                                                                                                                                                                                                                                                                                                                                                                                                                                                                                                                                                                                                                                                                                                                                                                                                                                                                                                                                                                                                                                                | Height of the product                 | 595                  |
| Minimum niche height  Minimum niche width  O  Niche depth  Net weight (kg)  Usable volume (of cavity)  Integrated Cleaning system  Grids of the cavity  101  Easy to clean enamel  2                                                                                                                                                                                                                                                                                                                                                                                                                                                                                                                                                                                                                                                                                                                                                                                                                                                                                                                                                                                                                                                                                                                                                                                                                                                                                                                                                                                                                                                                                                                                                                                                                                                                                                                                                                                                                                                                                                                                           | Width of the product                  | 896                  |
| Minimum niche width 0 Niche depth 0 Net weight (kg) 59.67 Usable volume (of cavity) 101 Integrated Cleaning system Easy to clean enamel Grids of the cavity 2                                                                                                                                                                                                                                                                                                                                                                                                                                                                                                                                                                                                                                                                                                                                                                                                                                                                                                                                                                                                                                                                                                                                                                                                                                                                                                                                                                                                                                                                                                                                                                                                                                                                                                                                                                                                                                                                                                                                                                  | Depth of the product                  | 565                  |
| Niche depth 0  Net weight (kg) 59.67  Usable volume (of cavity) 101  Integrated Cleaning system Easy to clean enamel Grids of the cavity 2                                                                                                                                                                                                                                                                                                                                                                                                                                                                                                                                                                                                                                                                                                                                                                                                                                                                                                                                                                                                                                                                                                                                                                                                                                                                                                                                                                                                                                                                                                                                                                                                                                                                                                                                                                                                                                                                                                                                                                                     | Minimum niche height                  | 0                    |
| Net weight (kg) 59.67 Usable volume (of cavity) 101 Integrated Cleaning system Easy to clean enamel Grids of the cavity 2                                                                                                                                                                                                                                                                                                                                                                                                                                                                                                                                                                                                                                                                                                                                                                                                                                                                                                                                                                                                                                                                                                                                                                                                                                                                                                                                                                                                                                                                                                                                                                                                                                                                                                                                                                                                                                                                                                                                                                                                      | Minimum niche width                   | 0                    |
| Usable volume (of cavity) Integrated Cleaning system Easy to clean enamel Grids of the cavity 2                                                                                                                                                                                                                                                                                                                                                                                                                                                                                                                                                                                                                                                                                                                                                                                                                                                                                                                                                                                                                                                                                                                                                                                                                                                                                                                                                                                                                                                                                                                                                                                                                                                                                                                                                                                                                                                                                                                                                                                                                                | Niche depth                           | 0                    |
| Integrated Cleaning system Easy to clean enamel Grids of the cavity 2                                                                                                                                                                                                                                                                                                                                                                                                                                                                                                                                                                                                                                                                                                                                                                                                                                                                                                                                                                                                                                                                                                                                                                                                                                                                                                                                                                                                                                                                                                                                                                                                                                                                                                                                                                                                                                                                                                                                                                                                                                                          | Net weight (kg)                       | 59.67                |
| Grids of the cavity 2                                                                                                                                                                                                                                                                                                                                                                                                                                                                                                                                                                                                                                                                                                                                                                                                                                                                                                                                                                                                                                                                                                                                                                                                                                                                                                                                                                                                                                                                                                                                                                                                                                                                                                                                                                                                                                                                                                                                                                                                                                                                                                          | Usable volume (of cavity)             | 101                  |
| ·                                                                                                                                                                                                                                                                                                                                                                                                                                                                                                                                                                                                                                                                                                                                                                                                                                                                                                                                                                                                                                                                                                                                                                                                                                                                                                                                                                                                                                                                                                                                                                                                                                                                                                                                                                                                                                                                                                                                                                                                                                                                                                                              | Integrated Cleaning system            | Easy to clean enamel |
| Trays 1                                                                                                                                                                                                                                                                                                                                                                                                                                                                                                                                                                                                                                                                                                                                                                                                                                                                                                                                                                                                                                                                                                                                                                                                                                                                                                                                                                                                                                                                                                                                                                                                                                                                                                                                                                                                                                                                                                                                                                                                                                                                                                                        | Grids of the cavity                   | 2                    |
|                                                                                                                                                                                                                                                                                                                                                                                                                                                                                                                                                                                                                                                                                                                                                                                                                                                                                                                                                                                                                                                                                                                                                                                                                                                                                                                                                                                                                                                                                                                                                                                                                                                                                                                                                                                                                                                                                                                                                                                                                                                                                                                                | Trays                                 | 1                    |