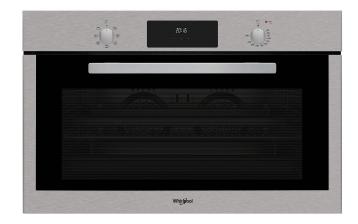

# Whirlpool built in electric oven: inox color - MXA K7F IX

This Whirlpool built in Oven features: advanced electric technology allowing you to cook dishes saving energy.

### • Energy class B

- Cavity 101 L
- Forced Air Fan Cooking
- Turbo Fan
- Grill
- Easy Clean Enamel Interior
- Turbo grill function
- Maxi cooking
- Pastry function
- Conventional Cooking
- Metal handle
- Door Glasses Number: 3
- Timer
- Grill 3250 W
- 2 Grids
- 1 Tray
- Motorized Turn Spit