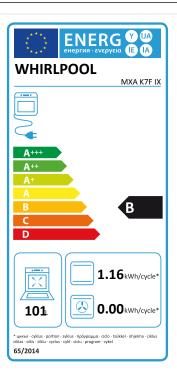

| PERFORMANCES                                                          |             |
|-----------------------------------------------------------------------|-------------|
| Energy input                                                          | Electric    |
| Type of energy of the cavity                                          | Electricity |
| Energy efficiency class - NEW (2010/30/EU)                            | В           |
| Energy consumption per cycle conventional - NEW (2010/30/EU)          | 1.16        |
| Energy consumption per cycle forced air convection - NEW (2010/30/EU) | 0.00        |