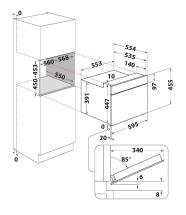

## HMW57HMXUK

12NC: F168004 GTIN (EAN) code: 5054645680047

| MAIN FEATURES                         |            |
|---------------------------------------|------------|
| Product group                         | Microwave  |
| Commercial code                       | HMW57HMXUK |
| Main colour of product                | Inox       |
| Type of micro-wave oven               | MW-Combi   |
| Construction type                     | Built-in   |
| Type of control                       | Electronic |
| Type of control settings              | LCD        |
| Additional cooking method Grill       | Yes        |
| Crisp                                 | Yes        |
| Steam                                 | No         |
| Additional cooking method Fan cooking | Yes        |
| Clock                                 | Yes        |
| Automatic programmes                  | Yes        |
| Height of the product                 | 455        |
| Width of the product                  | 595        |
| Depth of the product                  | 560        |
| Minimum niche height                  | 450        |
| Minimum niche width                   | 556        |
| Niche depth                           | 550        |
| Net weight (kg)                       | 30.8       |
| Cavity capacity (l)                   | 40         |
| Turntable                             | Yes        |
| Turntable diameter (mm)               | 400        |
| Integrated Cleaning system            | No         |