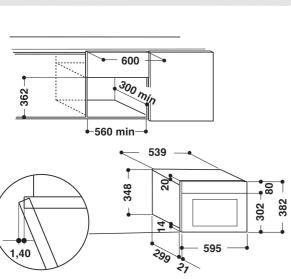

## **AMW 498 WH**

12NC: 858749801940

EAN code: 8003437391903

| MAIN FEATURES                                  |                   |
|------------------------------------------------|-------------------|
| Product group                                  | Microwave         |
| Commercial code                                | AMW 498 WH        |
| Main colour of product                         | White             |
| Type of micro-wave oven                        | MW+Grill function |
| Construction type                              | Built-in          |
| Type of control                                | Electronic        |
| Type of control setting and signalling devices | LED               |
| Additional cooking method Grill                | Yes               |
| Crisp                                          | Yes               |
| Steam                                          | No                |
| Additional cooking method Fan cooking          | No                |
| Clock                                          | Yes               |
| Automatic programmes                           | No                |
| Height of the product                          | 382               |
| Width of the product                           | 595               |
| Depth of the product                           | 320               |
| Minimum niche height                           | 360               |
| Minimum niche width                            | 556               |
| Niche depth                                    | 300               |
| Net weight (kg)                                | 21                |
| Cavity capacity (l)                            | 22                |
| Turntable                                      | Yes               |
| Turntable diameter (mm)                        | 250               |
| Integrated Cleaning system                     | No                |