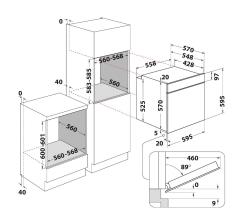

## **OAS KC8V1 BLG**

12NC: 859991639310

GTIN (EAN) code: 8003437938825

| MAIN FEATURES                         |               |
|---------------------------------------|---------------|
| Product group                         | Pećnica       |
| Commercial code                       | OAS KC8V1 BLG |
| Main colour of product                | Crna          |
| Construction type                     | Ugradbeni     |
| Type of control                       | Electronic    |
| Type of control settings              | -             |
| Brončana                              | Ne            |
| Which kind of hobs can be controlled? | -             |
| Automatic programmes                  | Ne            |
| Current (A)                           | 13            |
| Voltage (V)                           | 220-240       |
| Frequency (Hz)                        | 50/60         |
| Length of Electrical Supply Cord (cm) | 100           |
| Plug type                             | Ne            |
| Depth with open door 90 degree (mm)   | -             |
| Height of the product                 | 595           |
| Width of the product                  | 595           |
| Depth of the product                  | 551           |
| Minimum niche height                  | 0             |
| Minimum niche width                   | 0             |
| Niche depth                           | 0             |
| Net weight (kg)                       | 26.9          |
| Usable volume (of cavity)             | 71            |
| Integrated Cleaning system            | Titan         |
| Grids of the cavity                   | 1             |
| Trays                                 | 2             |