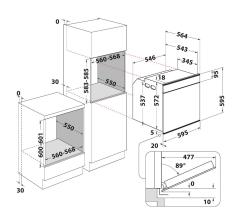

## W6 0M5 4S H

12NC: 859991541570

GTIN (EAN) code: 8003437834523

| MAIN FEATURES                         |             |
|---------------------------------------|-------------|
| Product group                         | 0ven        |
| Commercial code                       | W6 0M5 4S H |
| Main colour of product                | Инокс       |
| Construction type                     | Built-in    |
| Type of control                       | Electronic  |
| Type of control settings              | -           |
| Are any hobs controls integrated?     | No          |
| Which kind of hobs can be controlled? | -           |
| Automatic programmes                  | Yes         |
| Current (A)                           | 16          |
| Voltage (V)                           | 220-240     |
| Frequency (Hz)                        | 50/60       |
| Length of Electrical Supply Cord (cm) | 90          |
| Plug type                             | No          |
| Depth with open door 90 degree (mm)   | -           |
| Height of the product                 | 595         |
| Width of the product                  | 595         |
| Depth of the product                  | 564         |
| Minimum niche height                  | 0           |
| Minimum niche width                   | 0           |
| Niche depth                           | 0           |
| Net weight (kg)                       | 40.5        |
| Usable volume (of cavity)             | 73          |
| Integrated Cleaning system            | Hydrolytic  |
| Grids of the cavity                   | 2           |
| Trays                                 | 2           |