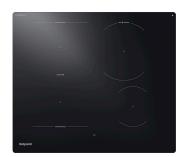

## HTX6014DCF

12NC: F168724

GTIN (EAN) code: 5054645687244

| MAIN FEATURES                         |               |  |
|---------------------------------------|---------------|--|
| Product group                         | Hob           |  |
| Construction type                     | Built-in      |  |
| Type of control                       | Electronic    |  |
| Type of control settings              | -             |  |
| Number of gas burners                 | 0             |  |
| Number of electric cooking zones      | 4             |  |
| Number of electric plates             | 0             |  |
| Number of radiant plates              | 0             |  |
| Number of halogen plates              | 0             |  |
| Number of induction plates            | 4             |  |
| Number of electric warming zones      | 0             |  |
| Location of control panel             | Front         |  |
| Basic surface material                | Ceramic Glass |  |
| Main colour of product                | Black         |  |
| Electrical connection rating (W)      | 7400          |  |
| Gas connection rating (W)             | 0             |  |
| Gas type                              | N/A           |  |
| Current (A)                           | 32,2          |  |
| Voltage (V)                           | 220-240       |  |
| Frequency (Hz)                        | 50/60         |  |
| Length of Electrical Supply Cord (cm) | 150           |  |
| Plug type                             | No            |  |
| Gas connection                        | N/A           |  |
| Width of the product                  | 590           |  |
| Height of the product                 | 54            |  |
| Depth of the product                  | 510           |  |
| Minimum niche height                  | 28            |  |
| Minimum niche width                   | 560           |  |
| Niche depth                           | 480           |  |
| Net weight (kg)                       | 11.8          |  |
| Automatic programmes                  | Yes           |  |
|                                       |               |  |