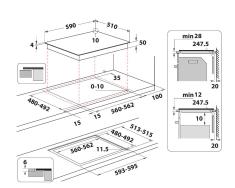

## HTX6014DCF

12NC: F168724

GTIN (EAN) code: 5054645687244

| MAIN FEATURES                         |               |  |
|---------------------------------------|---------------|--|
| Product group                         | Hob           |  |
| Construction type                     | Built-in      |  |
| Type of control                       | Electronic    |  |
| Type of control settings              | -             |  |
| Number of gas burners                 | 0             |  |
| Number of electric cooking zones      | 4             |  |
| Number of electric plates             | 0             |  |
| Number of radiant plates              | 0             |  |
| Number of halogen plates              | 0             |  |
| Number of induction plates            | 4             |  |
| Number of electric warming zones      | 0             |  |
| Location of control panel             | Front         |  |
| Basic surface material                | Ceramic Glass |  |
| Main colour of product                | Black         |  |
| Electrical connection rating (W)      | 7400          |  |
| Gas connection rating (W)             | 0             |  |
| Gas type                              | N/A           |  |
| Current (A)                           | 32,2          |  |
| Voltage (V)                           | 220-240       |  |
| Frequency (Hz)                        | 50/60         |  |
| Length of Electrical Supply Cord (cm) | 150           |  |
| Plug type                             | No            |  |
| Gas connection                        | N/A           |  |
| Width of the product                  | 590           |  |
| Height of the product                 | 54            |  |
| Depth of the product                  | 510           |  |
| Minimum niche height                  | 28            |  |
| Minimum niche width                   | 560           |  |
| Niche depth                           | 480           |  |
| Net weight (kg)                       | 11.8          |  |
| Automatic programmes                  | Yes           |  |
|                                       |               |  |