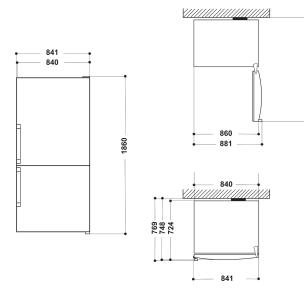

## W84BE 72 X UK 2

12NC: 859991617000

GTIN (EAN) code: 8003437615740

SENSING THE DIFFERENCE

| MAIN FEATURES                              |                               |
|--------------------------------------------|-------------------------------|
| Product group                              | Fridge/freezer<br>combination |
| Installation type                          | Free-standing                 |
| Type of control                            | Electronic                    |
| Construction type                          | Free-standing                 |
| Main colour of product                     | Inox                          |
| Electrical connection rating (W)           | 220                           |
| Current (A)                                | 1,2                           |
| Voltage (V)                                | 220-240                       |
| Frequency (Hz)                             | 50                            |
| Length of Electrical Supply Cord (cm)      | 190                           |
| Plug type                                  | UK                            |
| Total volume of the product (EU 2017/1369) | 588                           |
| Star Rating                                | 4                             |
| Height of the product                      | 1860                          |
| Width of the product                       | 840                           |
| Depth of the product                       | 750                           |
| Maximum adjustability feet                 | 0                             |
| Net weight (kg)                            | 114                           |